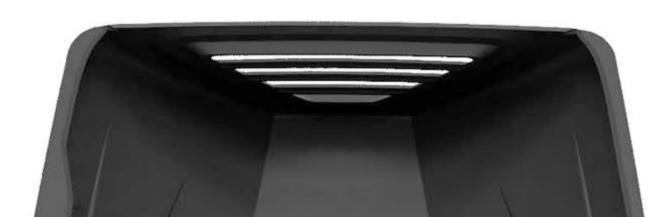

Attach the brackets using the OEM bolts on the bike (see Fig 1 & 2).

Attach the Belly Pan to the brackets using the M6 x 16mm bolts and M6 washers supplied.

Check fixings periodically.

Heat shield tape to be fitted in this area on the inside of the belly pan.