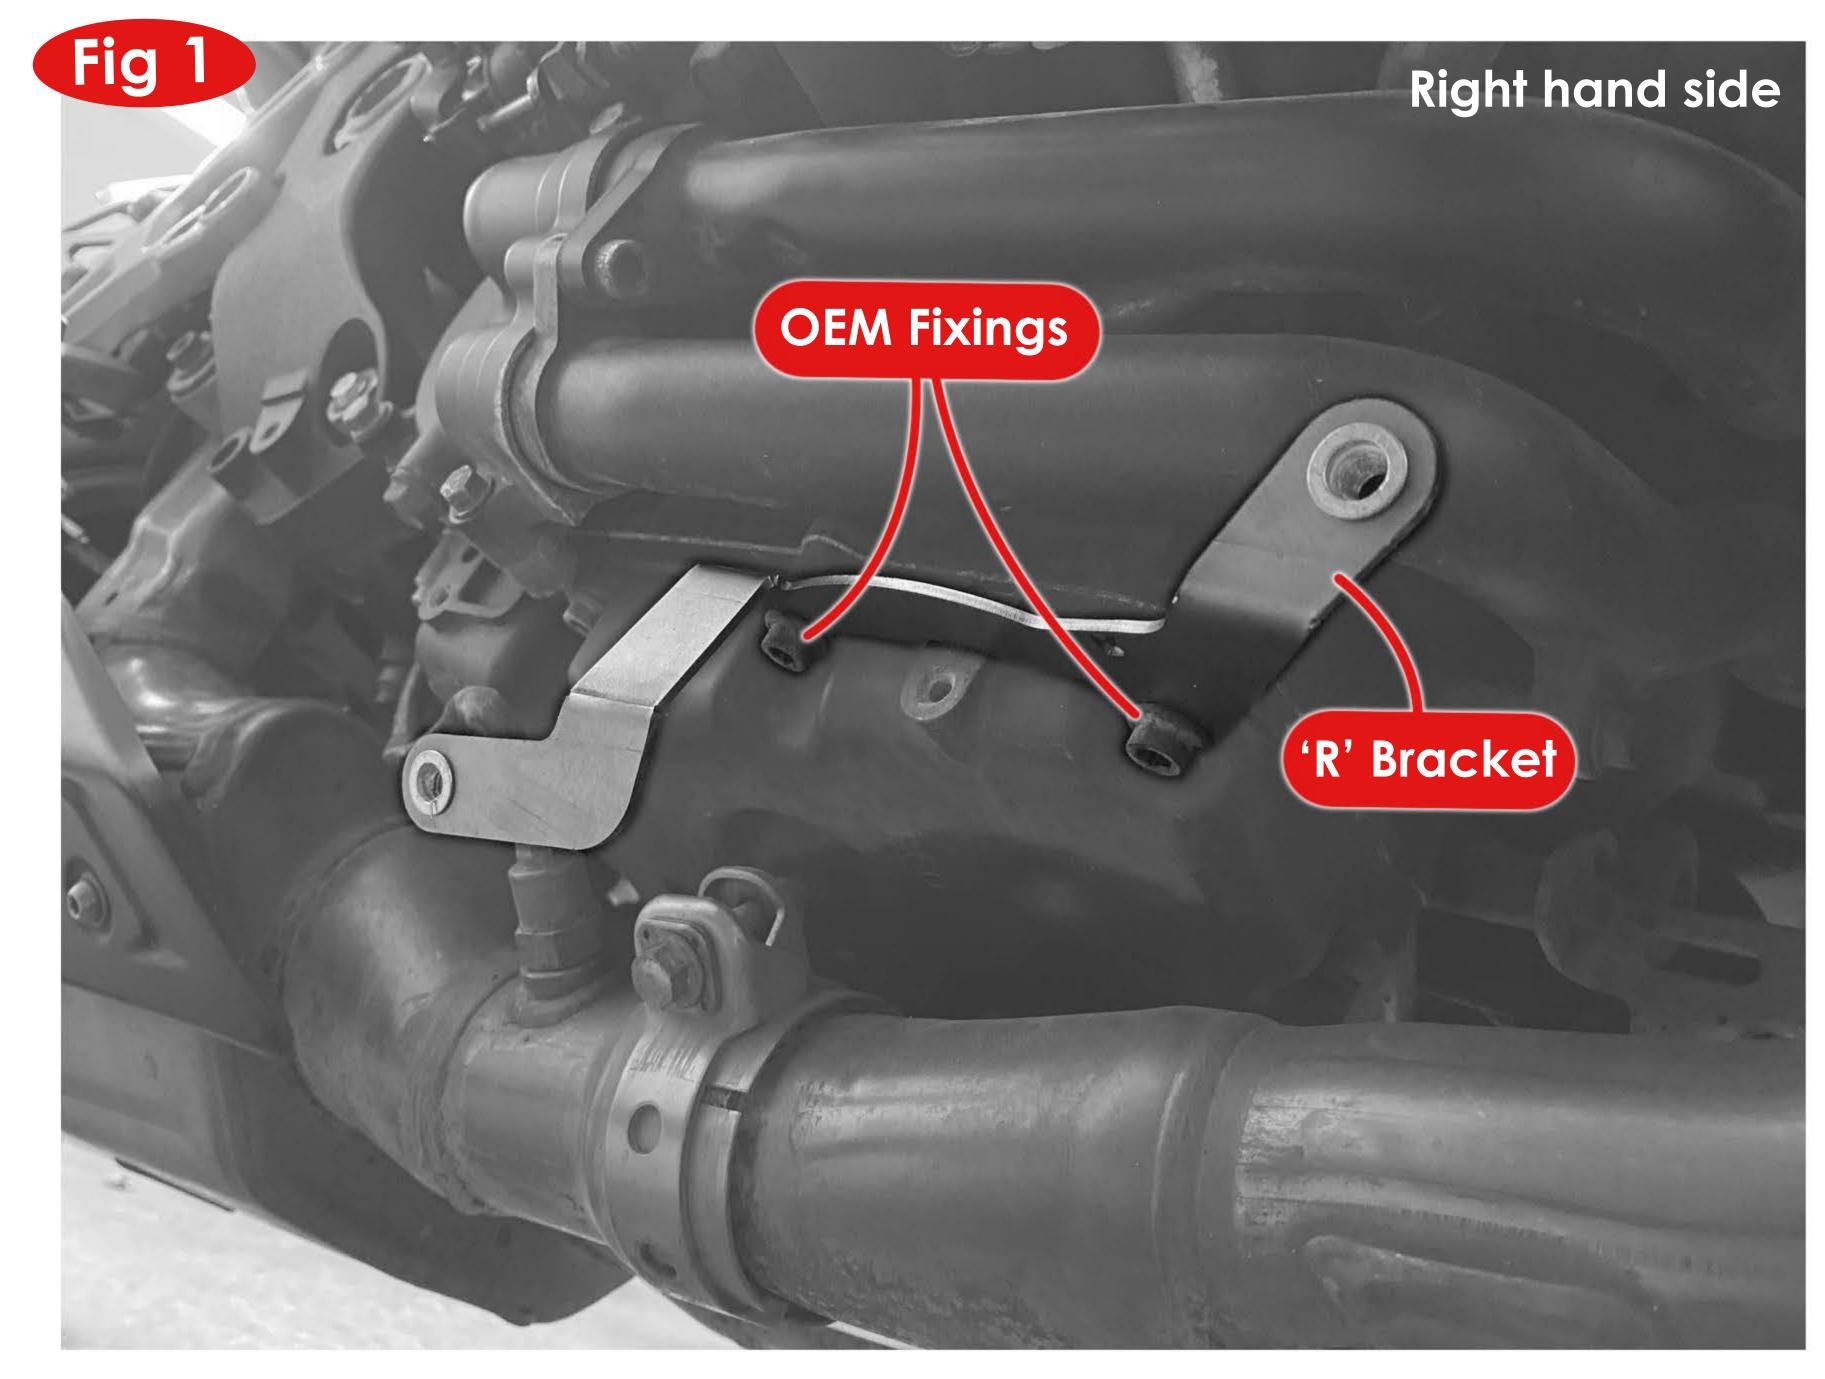

Attach the brackets using the OEM bolts on the bike (see Fig 1 & 2).

Attach the Belly Pan to the brackets using the M6 x 16mm bolts and M6 washers supplied.

Check fixings periodically.

Heat shield tape to be fitted in this area on the inside of the belly pan.