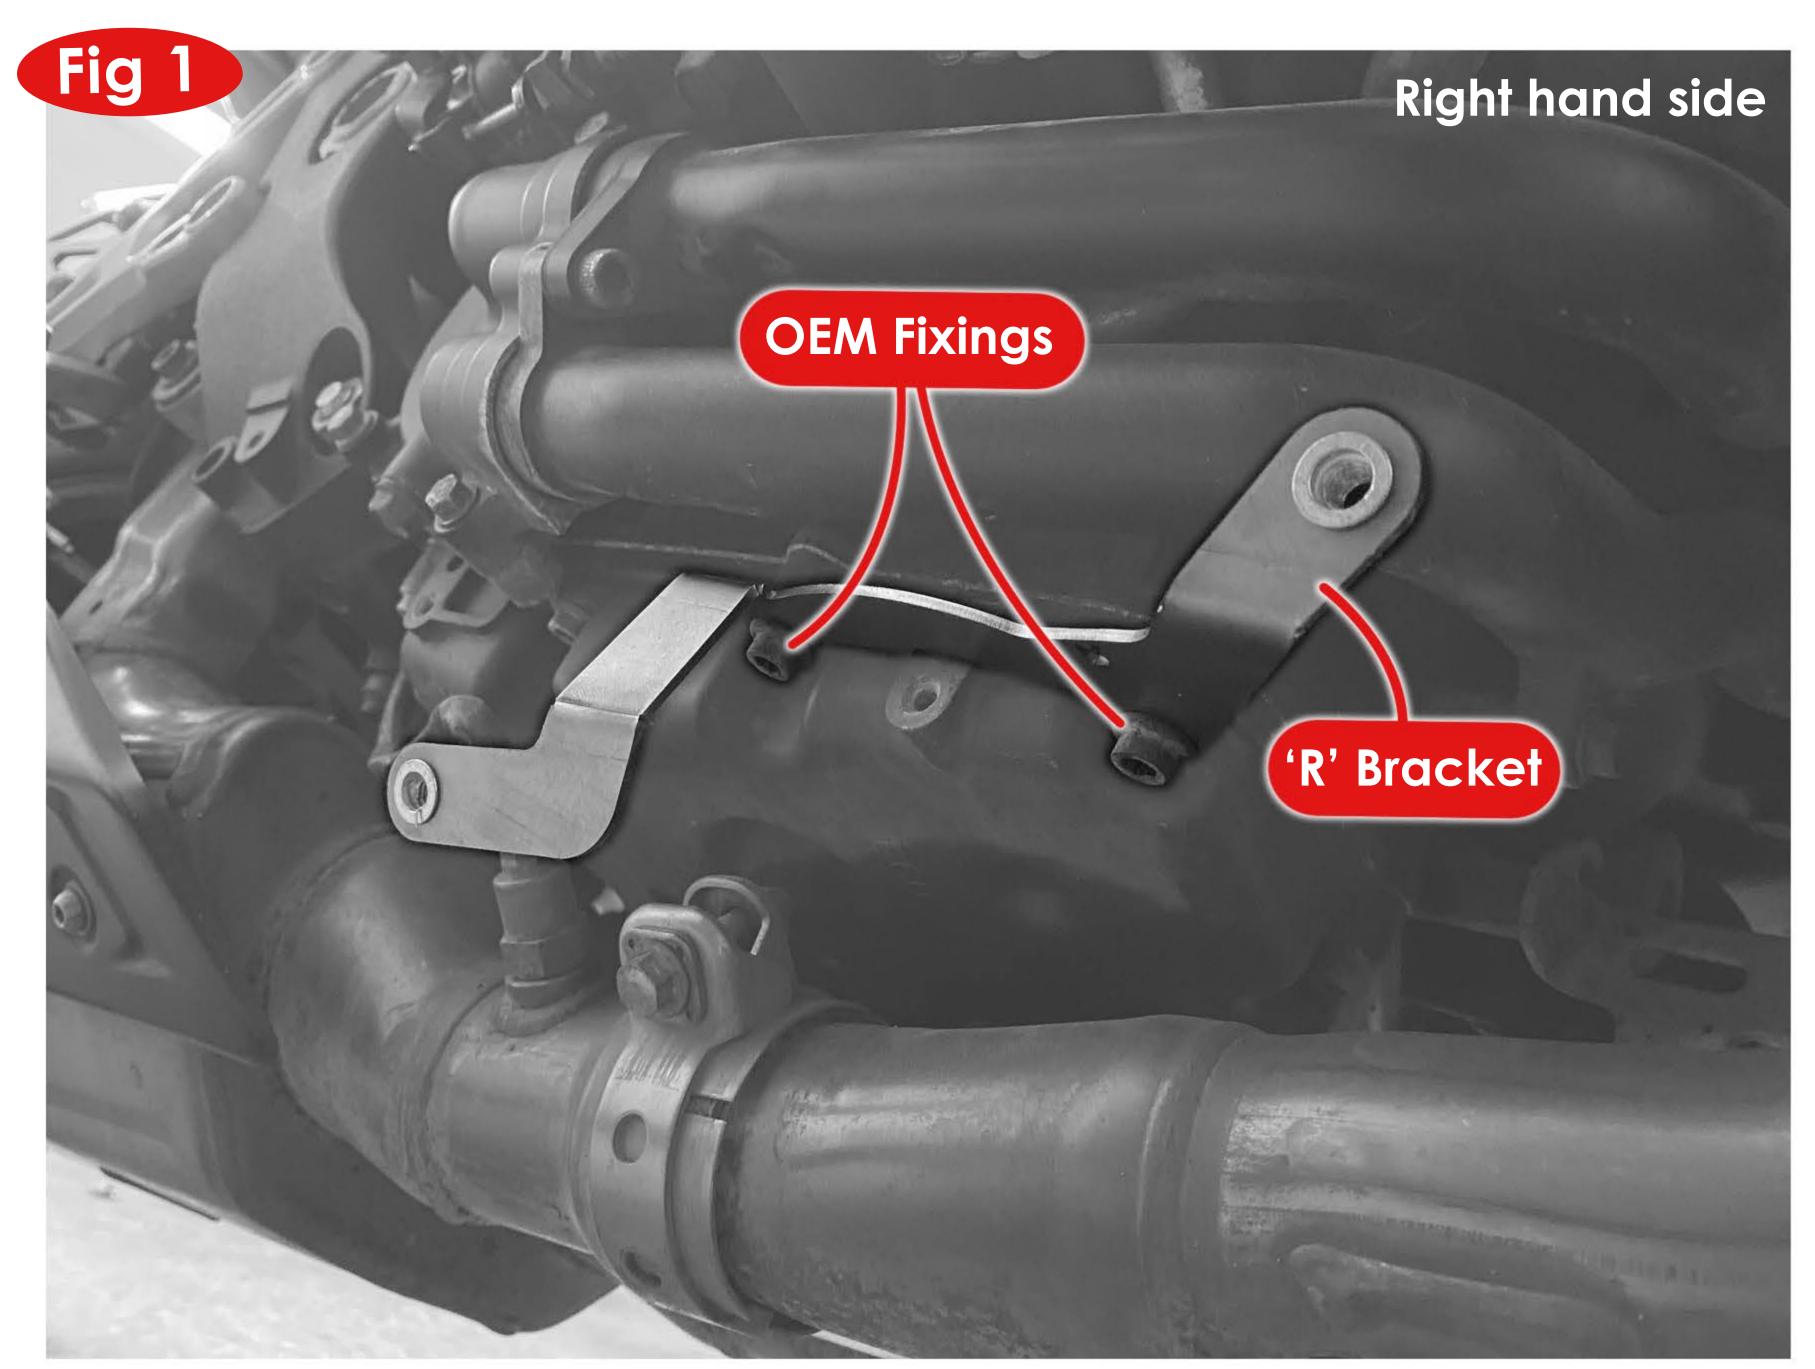

Attach the brackets using the OEM bolts on the bike (see Fig 1 & 2).

Attach the Belly Pan to the brackets using the M6 x 16mm bolts and M6 washers supplied.

Check fixings periodically.

Any questions? sales@pyramid-plastics.co.uk +44 (0)1427 677990 www.pyramid-plastics.co.uk