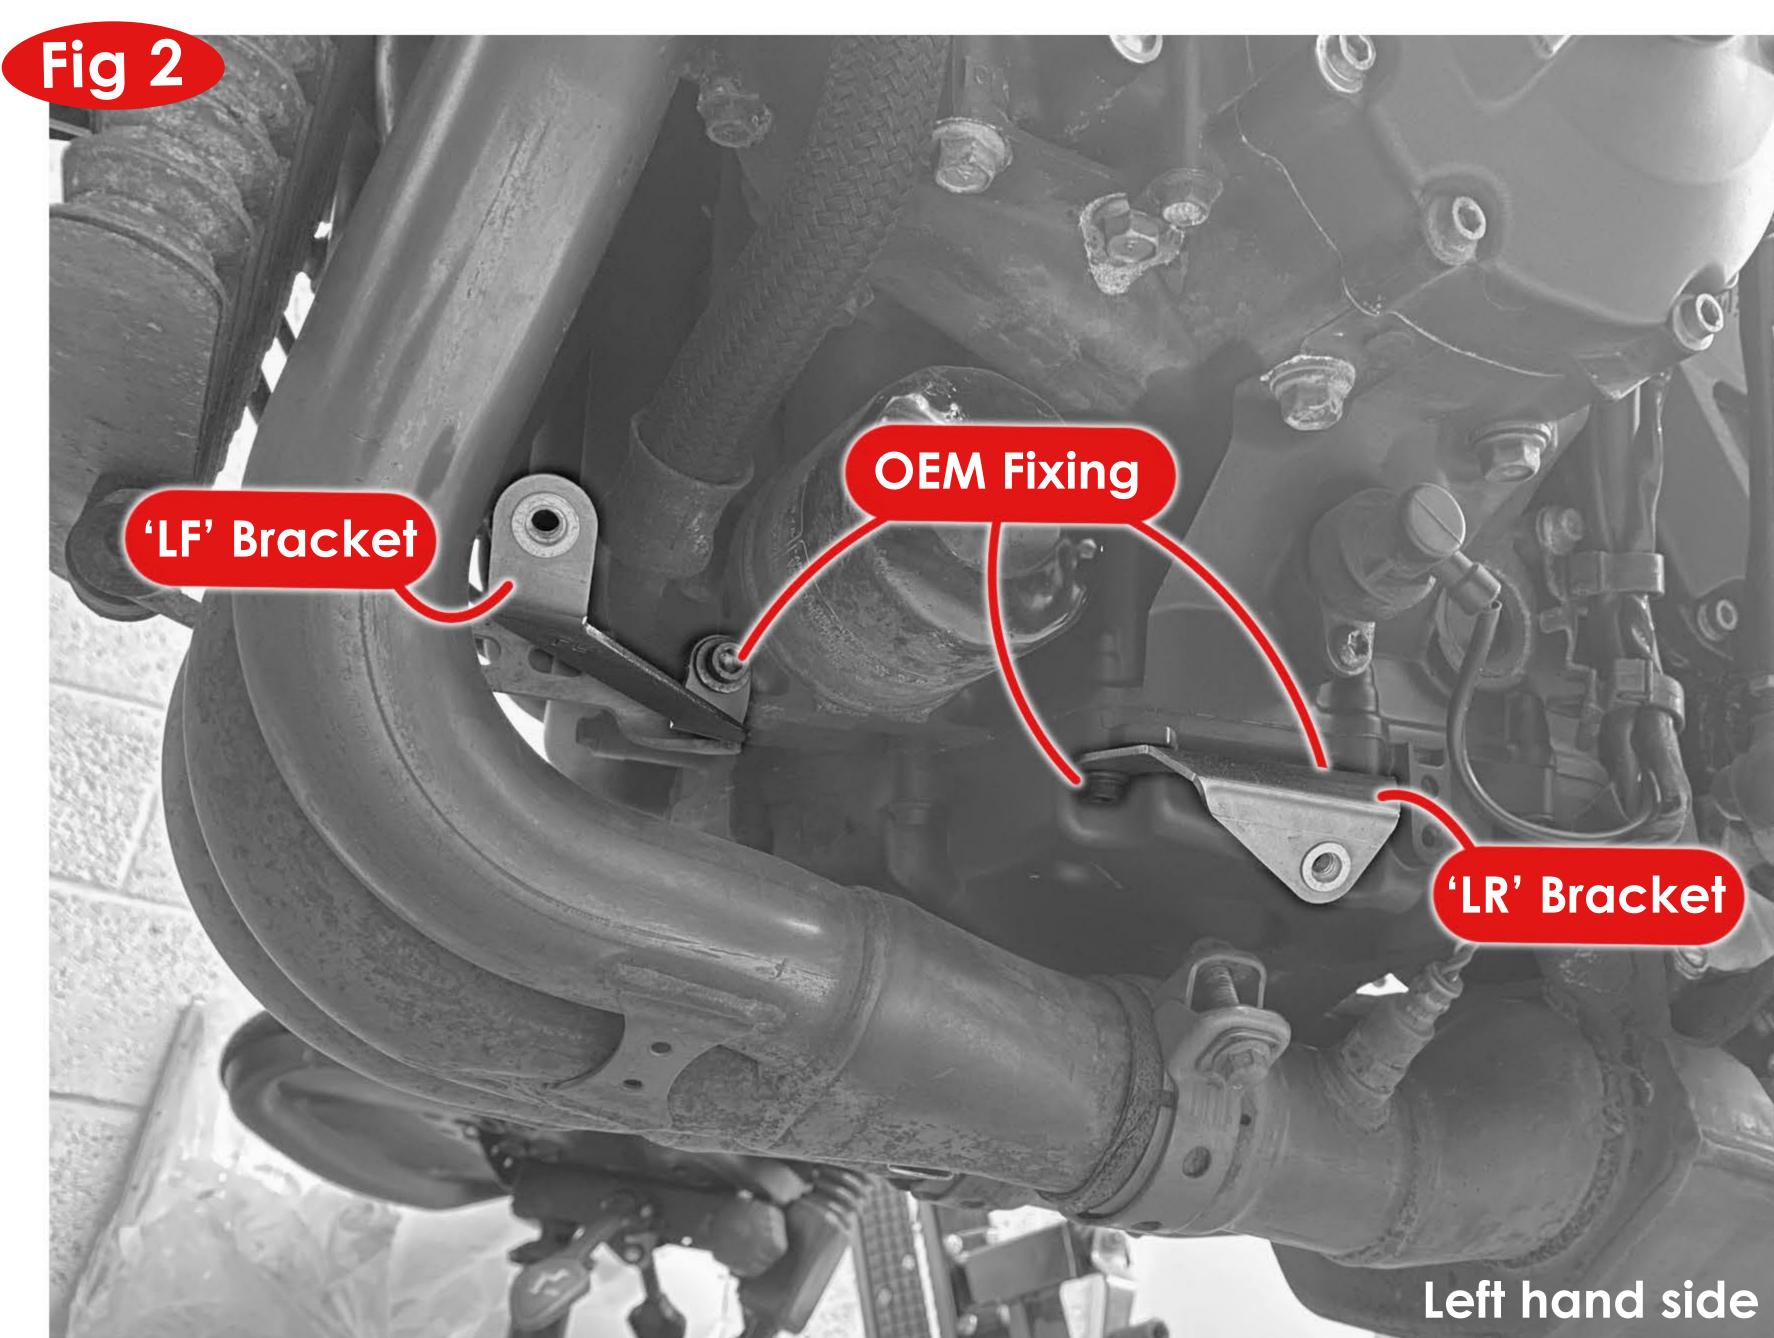

Attach the brackets using the OEM bolts on the bike (see Fig 1 & 2).

Attach the Belly Pan to the brackets using the M6 x 16mm bolts and M6 washers supplied.

Check fixings periodically.

Any questions? sales@pyramid-plastics.co.uk +44 (0)1427 677990 www.pyramid-plastics.co.uk