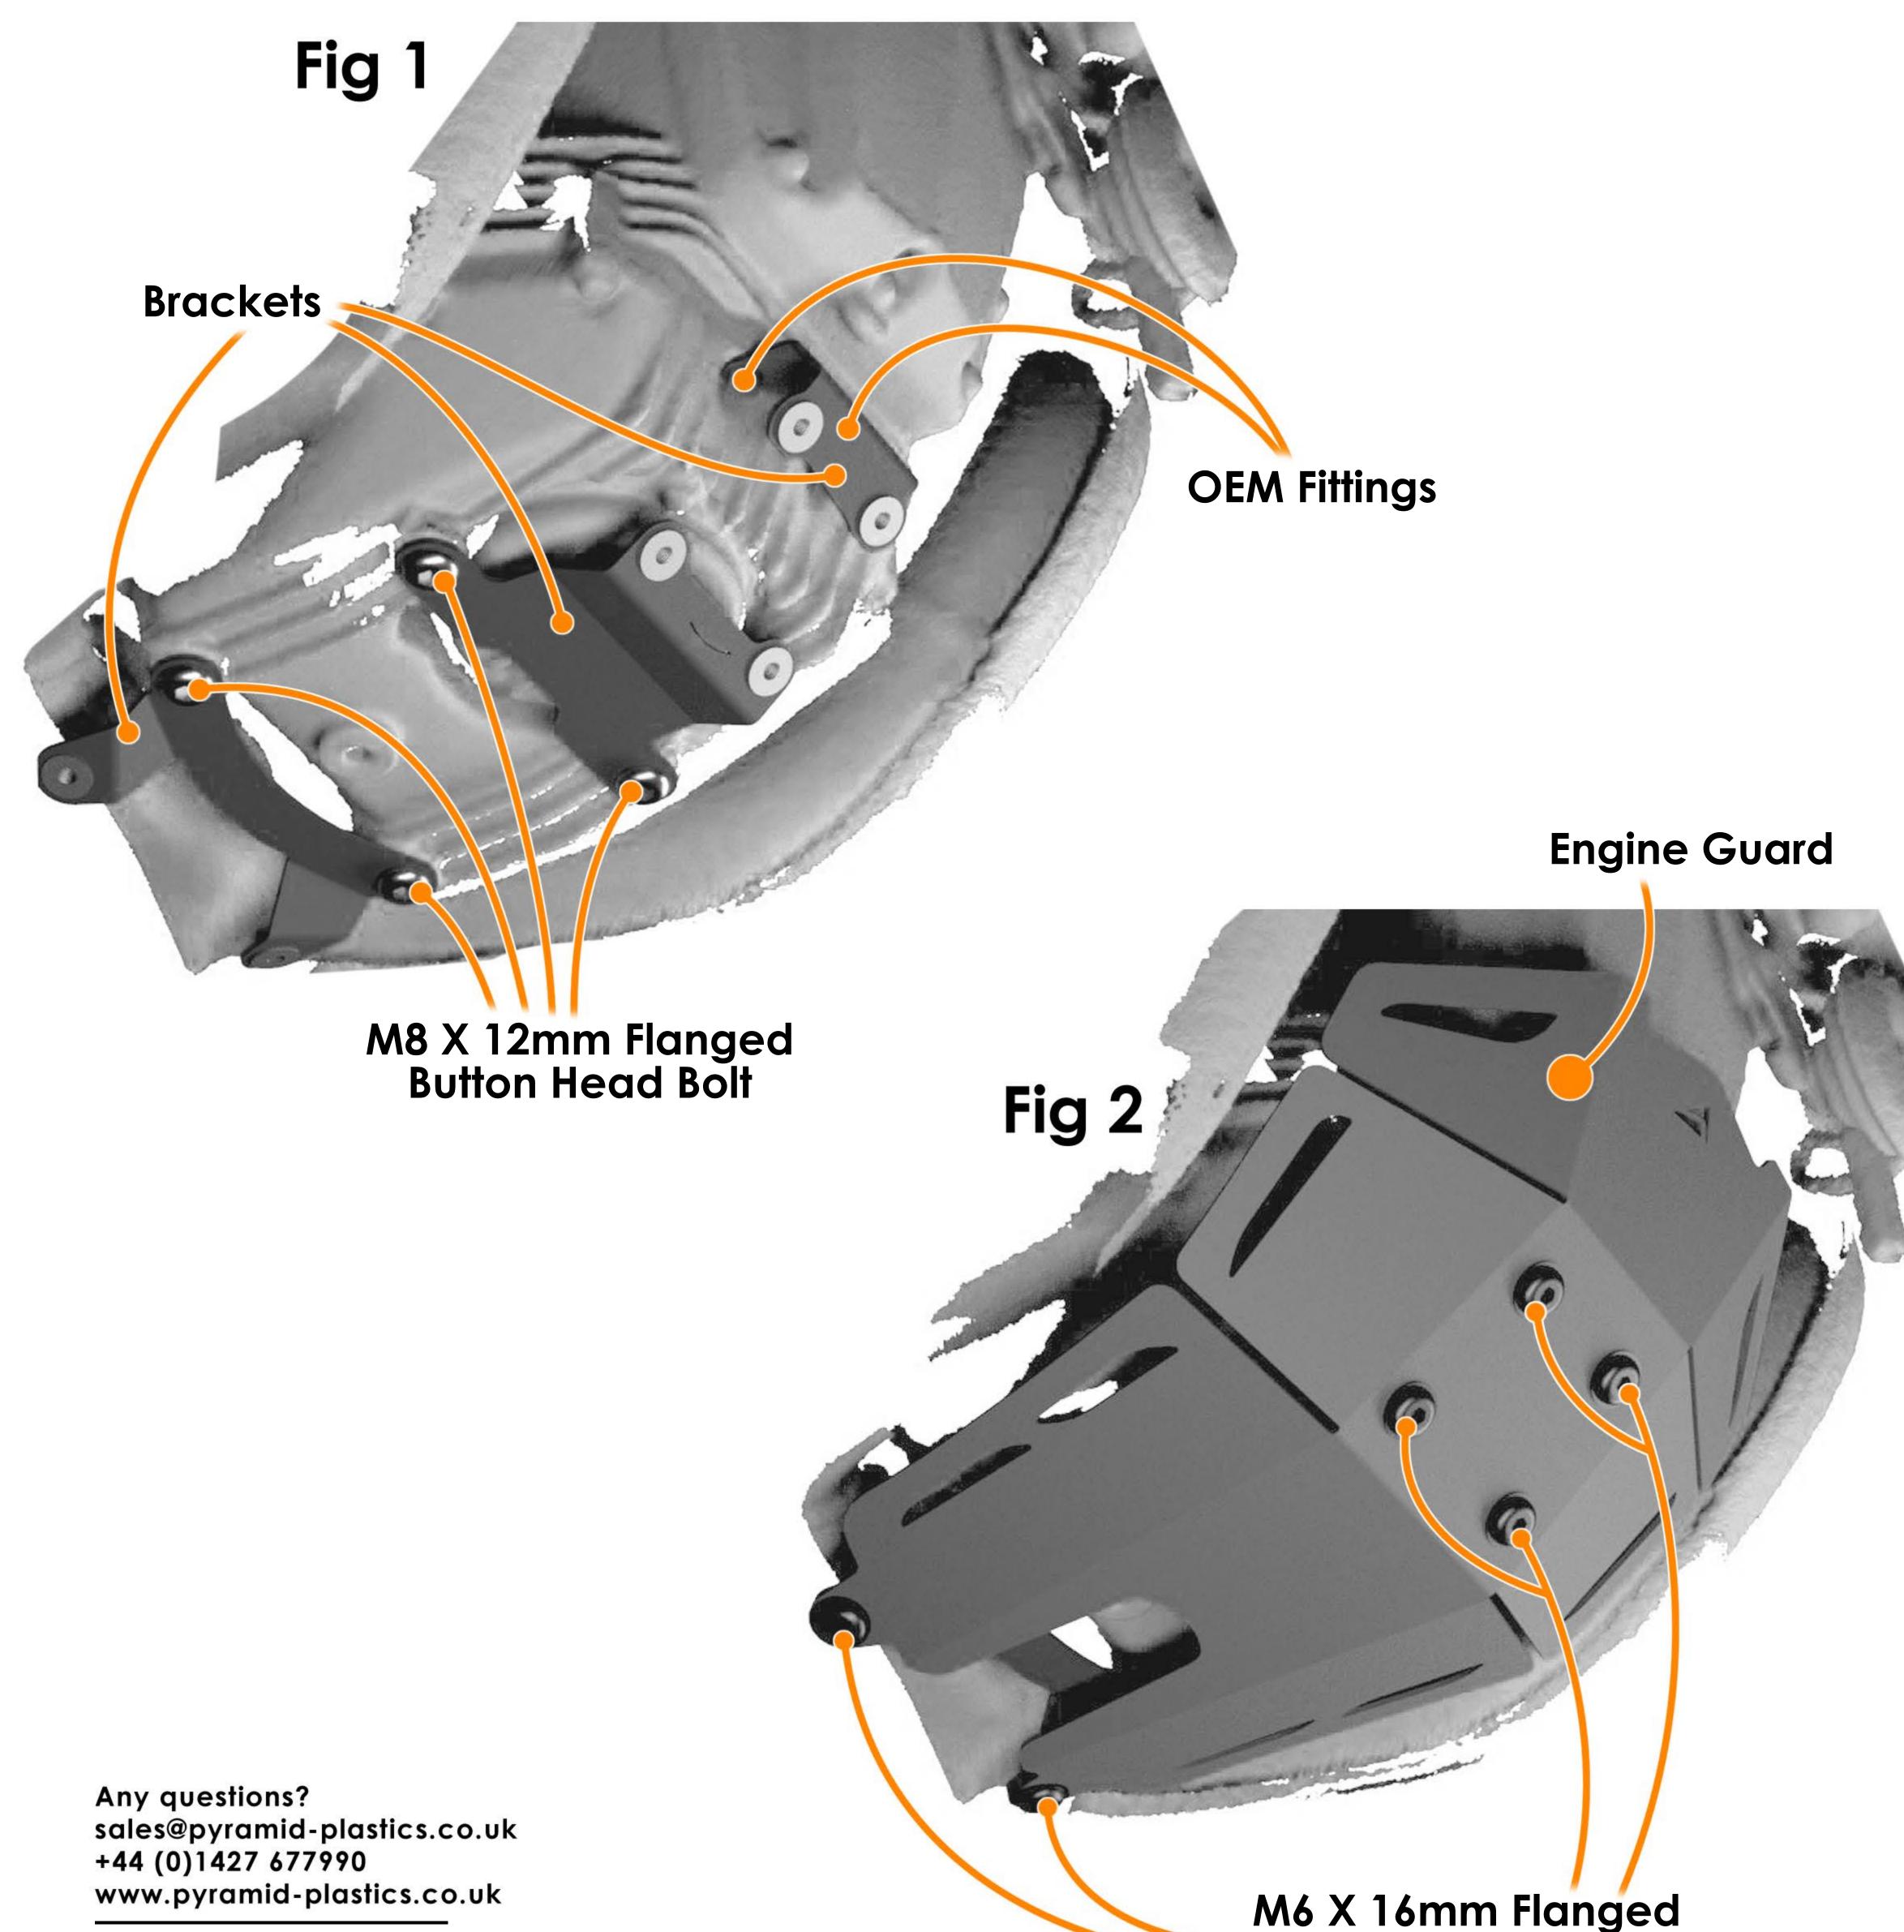

## 38405 Moto Guzzi V100 Mandello Engine Guard Fitting Instructions

Kit Includes:

| 1X | C38405     | Engine Guard                                                |
|----|------------|-------------------------------------------------------------|
| 3X | CFK38405   | Brackets                                                    |
| 6X |            | M6 X 16mm Flanged Button Head Bolt                          |
| 6X |            | M6 Plastic Washer                                           |
| 4X |            | M8 X 12mm Flanged Button Head Bolt                          |
| 6X | CNUTM60010 | M6 Aluminium Rivet Nuts (Pre-fitted to brackets by Pyramid) |

Attach the brackets to the engine using the M8 + OEM fittings as shown in **Fig 1** below (fully tighten).

Attach the engine guard to the brackets using the M6 fittings supplied (loosely tightening at first is helpful for a successful fit).