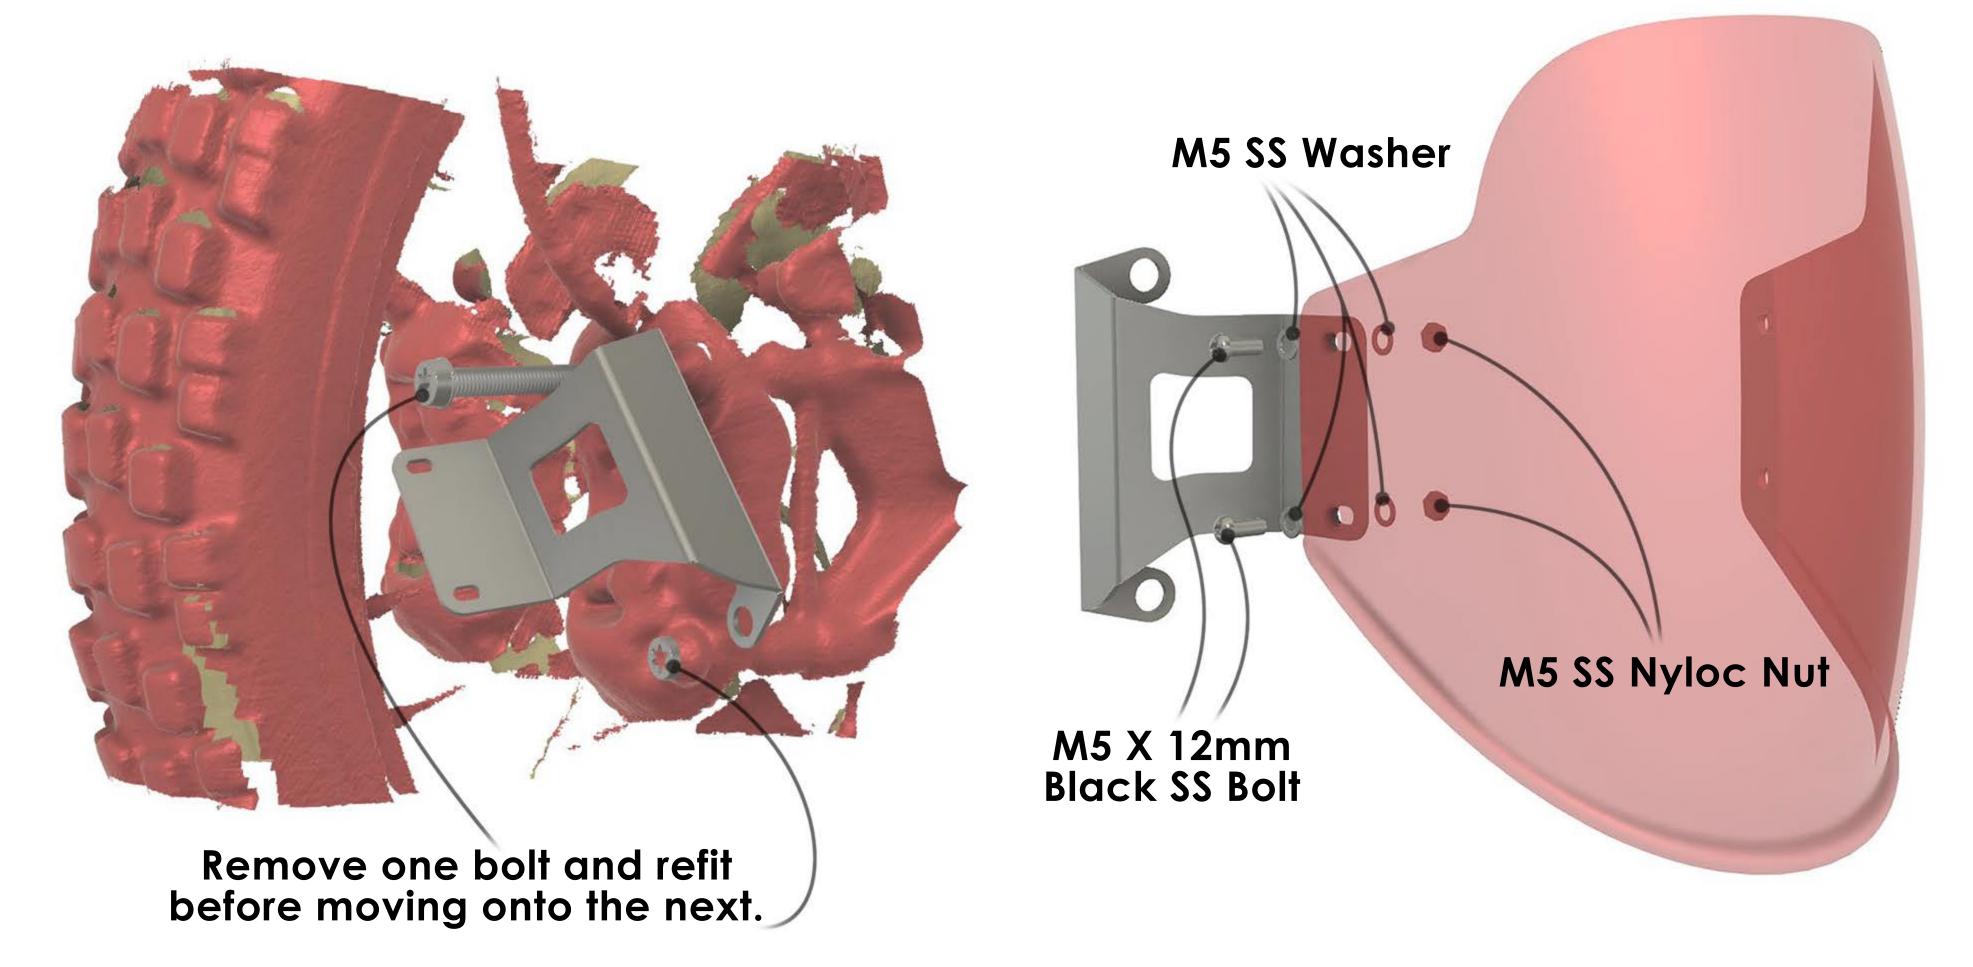

## 059393 KTM 790 / 890 Adventure R Front Mudguard Fitting Instructions

Kit Includes:

| 1X | C059393   | Moulding                             |
|----|-----------|--------------------------------------|
| 2X | CFK059393 | Brackets (pair)                      |
| 4X | CBOL0106  | M5 X 12mm Black Stainless Steel Bolt |
| 8X | CWAS0105  | M5 Stainless Steel Washer            |
| ΛY | CNUTO150  | M5 Stainless Steel Serrated Nut      |

Attach the brackets to the brake calipers using the original bolts. We advise removing and refitting each bolt so that the brake caliper is never fully serperated (See **Fig 1**). The Torque settings for these original brake caliper bolts is 45Nm.

Once the brackets are fitted, attach the mudguard to the brackets using the rest of the fittings supplied (see **Fig 2**).

Check fixings periodically.

Any questions?
sales@pyramid-plastics.co.uk
+44 (0)1427 677990
www.pyramid-plastics.co.uk