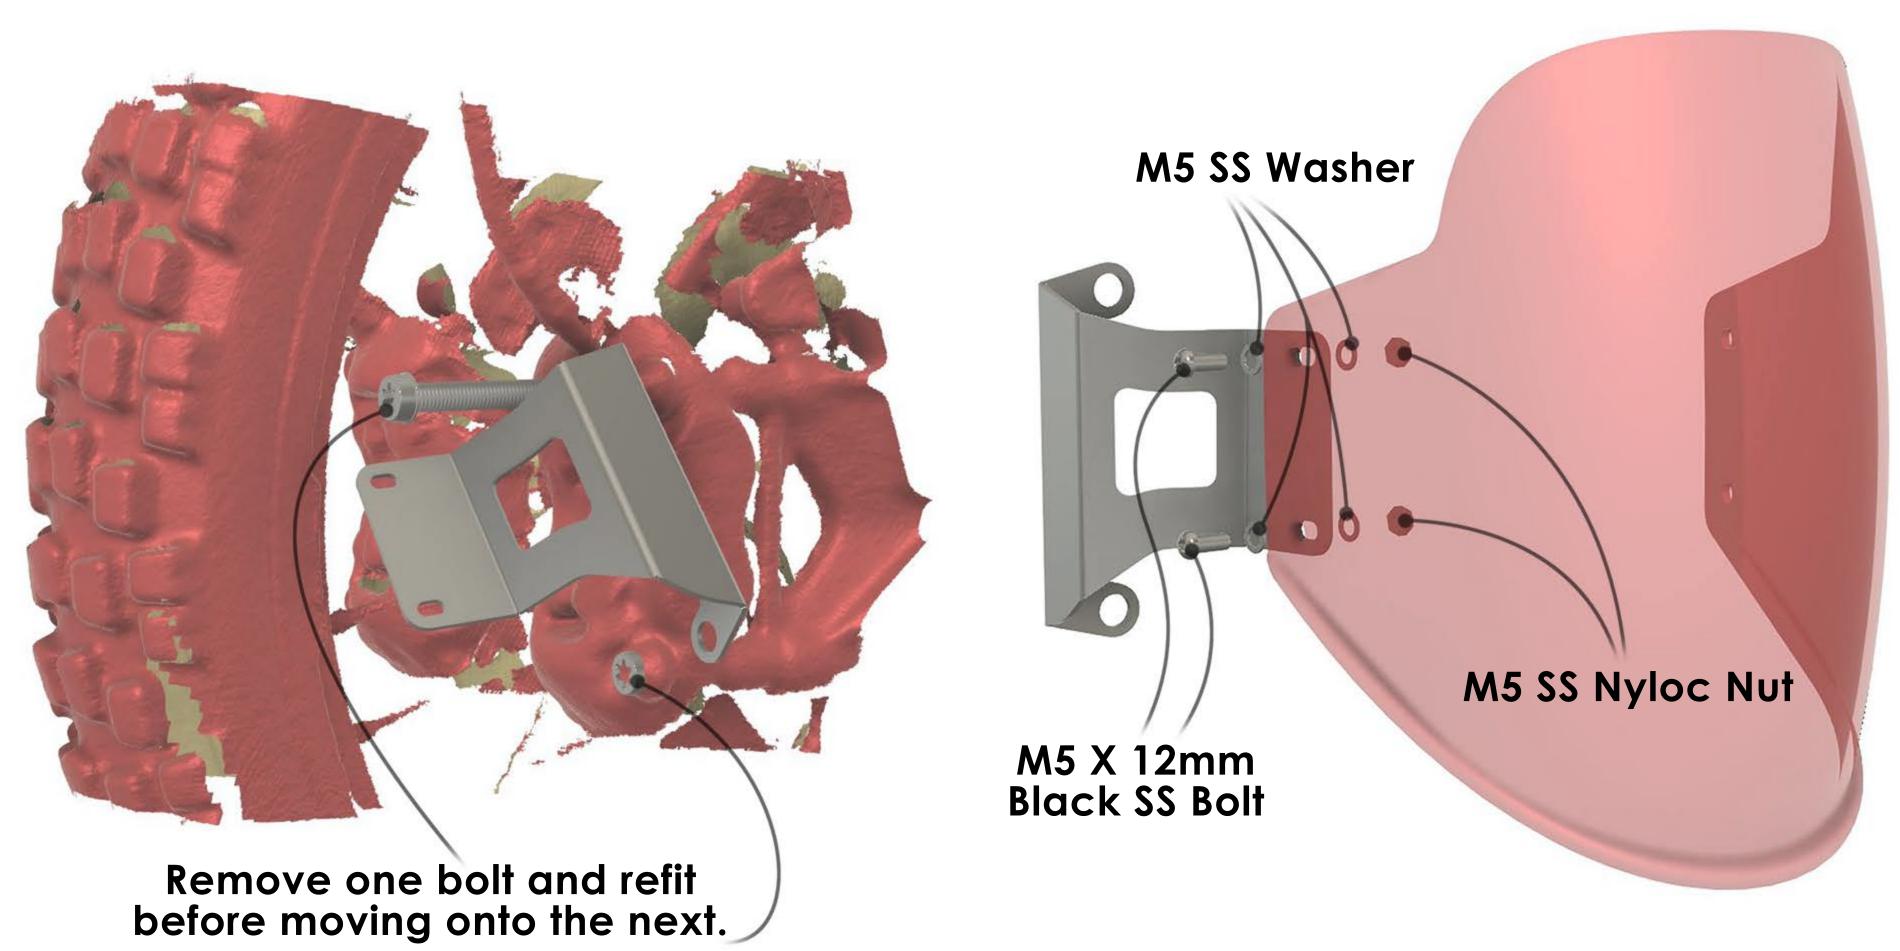

## 059393 KTM 790 / 890 Adventure R Front Mudguard Fitting Instructions

Kit Includes:

1XC059393Moulding2XCFK059393Brackets (pair)4XCBOL0106M5 X 12mm Black Stainless Steel Bolt8XCWAS0105M5 Stainless Steel Washer4XCNUT0150M5 Stainless Steel Serrated Nut

Attach the brackets to the brake calipers using the original bolts. We advise removing and refitting each bolt so that the brake caliper is never fully serperated (See **Fig 1**). The Torque settings for these original brake caliper bolts is 45Nm.

Once the brackets are fitted, attach the mudguard to the brackets using the rest of the fittings supplied (see **Fig 2**).

Check fixings periodically.