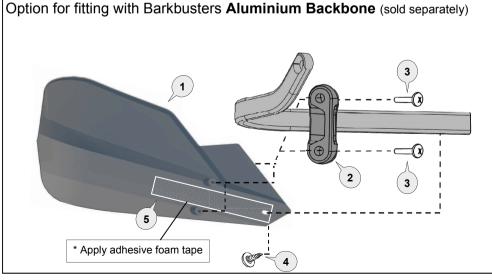

FITTING INSTRUCTIONS for Carbon Fibre Handguard

Installation of the handguard is safety-relevant work and can be complicated. We recommend the installation be performed by a motorcycle service technician. Rideworx accepts no liability for damages caused by improper mounting. All screws, bolts and nuts, including all replacement hardware provided by Rideworx, should be tightened to the torque specified in the below table. After the first 50km of riding check all screws, bolts and nuts are tight. We recommend a medium strength liquid thread lock product on screw (3).

#### CAUTION:

Installation of the handguard is safety-relevant work and can be complicated. We recommend the installation be performed by a motorcycle service technician. Rideworx accepts no liability for damages caused by improper mounting. All screws, bolts and nuts, including all replacement hardware provided by Rideworx, should be tightened to the torque specified in the table. After the first 50km of riding check all screws, bolts and nuts are tightened to the correct torque. We recommend a medium strength liquid thread lock product on all fasteners.