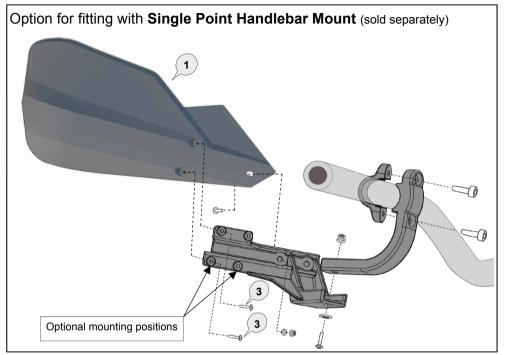

FITTING INSTRUCTIONS for Carbon Fibre Handguard

Installation of the handguard is safety-relevant work and can be complicated. We recommend the installation be performed by a motorcycle service technician. Rideworx accepts no liability for damages caused by improper mounting. All screws, bolts and nuts, including all replacement hardware provided by Rideworx, should be tightened to the torque specified in the below table. After the first 50km of riding check all screws, bolts and nuts are tight. We recommend a medium strength liquid thread lock product on screw (3).