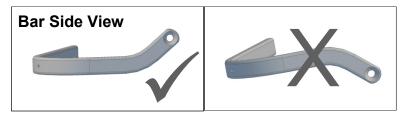

# Installation for Right Side.

Repeat for Left side with applicable parts.

- Loosely assemble the clamp to the handlebar as per diagram.
- Attach the handguard backbone (1) with applicable parts to the handlebar end and also to the clamp connector (5).
- Position backbone so it is horizontal when viewed from the side.
- Tighten all bolts in the following order: (10), (9), (4) then (7).