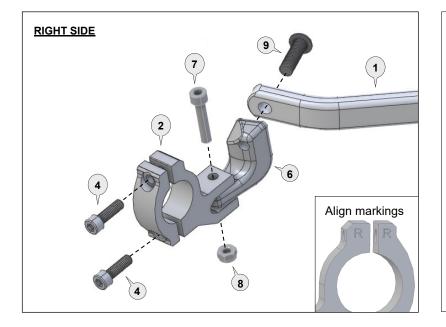

## **Preparation**

Remove original handguards and bar end weights if fitted.

# Installation for Right Side.

Repeat for Left side with applicable parts.

- Loosely assemble the clamp to the handlebar as per diagram.
- Attach the handguard backbone (1) with applicable parts to the handlebar end and also to the clamp connector (5).
- Position backbone so it is horizontal when viewed from the side.
- Tighten all bolts in the following order: (10), (9), (4) then (7).

**Important:** Use the specified torque setting over page.

Email: info@barkbusters.net

| <b>1</b><br>Aluminium Bar             | <b>2</b><br>Multi Fit Clamp LEFT                                                                                                                                                                                                                                                                                                                                                                                                                                                                                                                                                                                                                                                                                                                                                                                                                                                                                                                                                                                                                                                                                                                                                                                                                                                                                                                                                                                                                                                                                                                                                                                                                                                                                                                                                                                                                                                                                                                                                                                                                                                                                               | <b>3</b><br>Multi Fit Clamp RIGHT | <b>4</b><br>Socket Head Bolt 20mm | 5<br>Connector RIGHT | 6<br>Connector LEFT | <b>7</b><br>Socket Head Bolt 30mm | 8<br>Nylock Nut 6mm                          |
|---------------------------------------|--------------------------------------------------------------------------------------------------------------------------------------------------------------------------------------------------------------------------------------------------------------------------------------------------------------------------------------------------------------------------------------------------------------------------------------------------------------------------------------------------------------------------------------------------------------------------------------------------------------------------------------------------------------------------------------------------------------------------------------------------------------------------------------------------------------------------------------------------------------------------------------------------------------------------------------------------------------------------------------------------------------------------------------------------------------------------------------------------------------------------------------------------------------------------------------------------------------------------------------------------------------------------------------------------------------------------------------------------------------------------------------------------------------------------------------------------------------------------------------------------------------------------------------------------------------------------------------------------------------------------------------------------------------------------------------------------------------------------------------------------------------------------------------------------------------------------------------------------------------------------------------------------------------------------------------------------------------------------------------------------------------------------------------------------------------------------------------------------------------------------------|-----------------------------------|-----------------------------------|----------------------|---------------------|-----------------------------------|----------------------------------------------|
|                                       |                                                                                                                                                                                                                                                                                                                                                                                                                                                                                                                                                                                                                                                                                                                                                                                                                                                                                                                                                                                                                                                                                                                                                                                                                                                                                                                                                                                                                                                                                                                                                                                                                                                                                                                                                                                                                                                                                                                                                                                                                                                                                                                                |                                   |                                   |                      | J.                  |                                   |                                              |
| PN: BAR-V-053<br>Pcs. Left/Right Pair | PN: MFC-L<br>Pcs. 1 set                                                                                                                                                                                                                                                                                                                                                                                                                                                                                                                                                                                                                                                                                                                                                                                                                                                                                                                                                                                                                                                                                                                                                                                                                                                                                                                                                                                                                                                                                                                                                                                                                                                                                                                                                                                                                                                                                                                                                                                                                                                                                                        | PN: MFC-R<br>Pcs. 1 set           | PN: M6X20SHCSZP<br>Pcs. 4         | PN: CP8-R<br>Pcs. 1  | PN: CP8-L<br>Pcs. 1 | PN: M6X30SHCSZP<br>Pcs. 2         | PN: M6LN<br>Pcs. 2                           |
| <b>9</b><br>Button Head Bolt 25mm     | <b>10</b><br>Flat Head Bolt 30mm                                                                                                                                                                                                                                                                                                                                                                                                                                                                                                                                                                                                                                                                                                                                                                                                                                                                                                                                                                                                                                                                                                                                                                                                                                                                                                                                                                                                                                                                                                                                                                                                                                                                                                                                                                                                                                                                                                                                                                                                                                                                                               | <b>11</b><br>Bar End Cap          |                                   |                      |                     |                                   | ise Your Protection<br>tions sold separately |
| Contraction ( )                       |                                                                                                                                                                                                                                                                                                                                                                                                                                                                                                                                                                                                                                                                                                                                                                                                                                                                                                                                                                                                                                                                                                                                                                                                                                                                                                                                                                                                                                                                                                                                                                                                                                                                                                                                                                                                                                                                                                                                                                                                                                                                                                                                |                                   |                                   |                      |                     |                                   |                                              |
|                                       | and the second s |                                   |                                   |                      |                     | Sta                               | VPS-003<br>STM-003                           |
| PN: M8X25BHCSZP<br>Pcs. 2             | PN: M6X30FHCSZP<br>Pcs. 2                                                                                                                                                                                                                                                                                                                                                                                                                                                                                                                                                                                                                                                                                                                                                                                                                                                                                                                                                                                                                                                                                                                                                                                                                                                                                                                                                                                                                                                                                                                                                                                                                                                                                                                                                                                                                                                                                                                                                                                                                                                                                                      | PN: BEC2<br>Pcs. 2                |                                   |                      |                     | CARE                              |                                              |