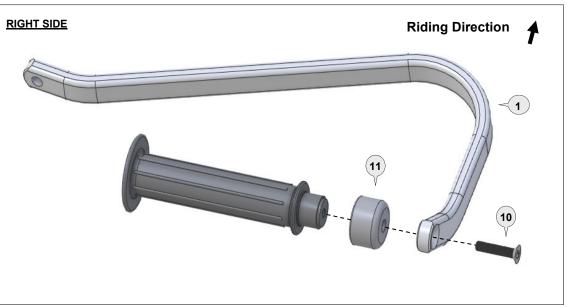

## **NOTE:** Wiring from left and right side will need to be moved. Bar End Cap (11) will need to be centralised before tightening.

# Installation for Right Side.

Repeat for Left side with applicable parts.

- Loosely assemble the clamp to the handlebar as per diagram.
- Attach the handguard backbone (1) with applicable parts to the handlebar end and also to the clamp connector (5).
- Position backbone so it is horizontal when viewed from the side.
- Tighten all bolts in the following order: (10), (9), (4) then (7).