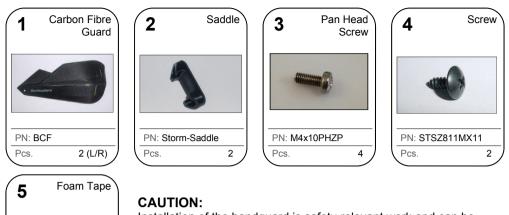

FITTING INSTRUCTIONS for Carbon Fibre Handguard

Installation of the handguard is safety-relevant work and can be complicated. We recommend the installation be performed by a motorcycle service technician. Rideworx accepts no liability for damages caused by improper mounting. All screws, bolts and nuts, including all replacement hardware provided by Rideworx, should be tightened to the torque specified in the below table. After the first 50km of riding check all screws, bolts and nuts are tight. We recommend a medium strength liquid thread lock product on screw (3).

#### CAUTION:

Installation of the handguard is safety-relevant work and can be complicated. We recommend the installation be performed by a motorcycle service technician. Rideworx accepts no liability for damages caused by improper mounting. All screws, bolts and nuts, including all replacement hardware provided by Rideworx, should be tightened to the torque specified in the table. After the first 50km of riding check all screws, bolts and nuts are tightened to the correct torque. We recommend a medium strength liquid thread lock product on all fasteners.