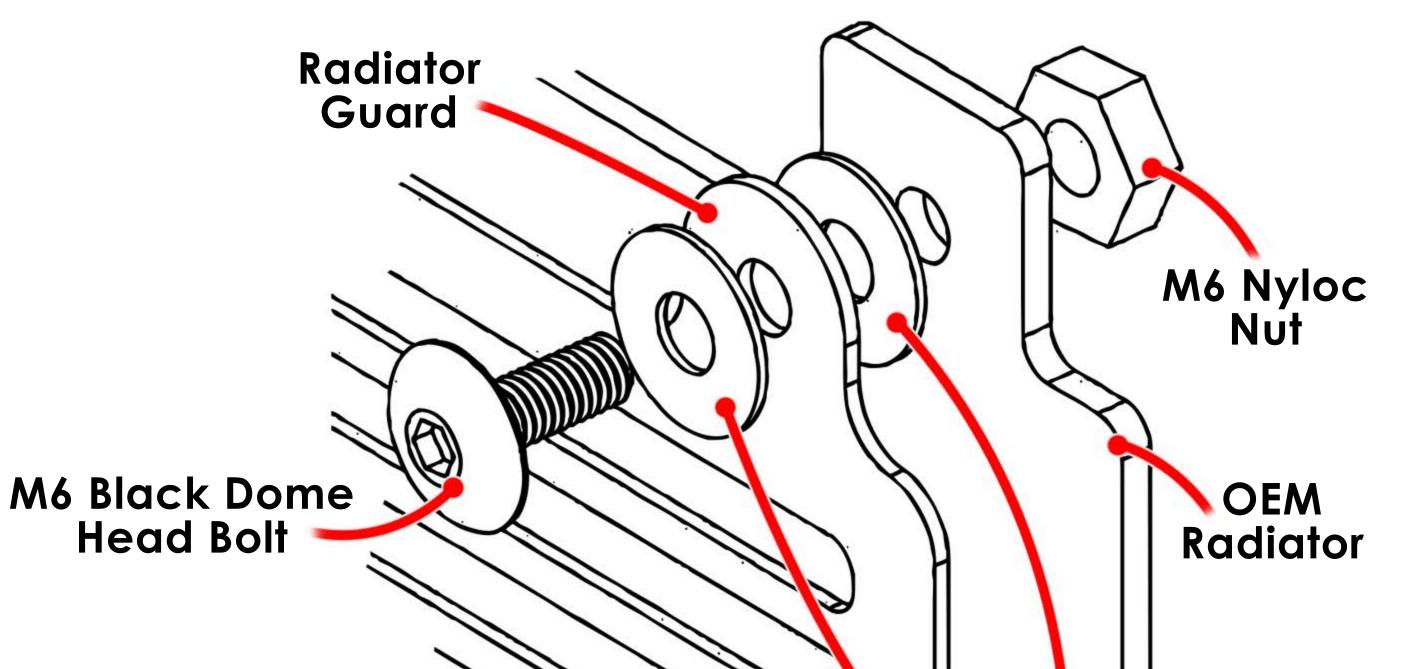

## 523650 Kawasaki Z650 / Z650RS / Ninja 650 Radiator Guard Fitting Instructions

Kit Includes:

| 1X         | C523650    | Radiator Guard          |
|------------|------------|-------------------------|
| 8X         | CWAS0230   | M6 Plastic Washer       |
| <b>4</b> X | CBOLM60001 | M6 Black Dome Head Bolt |
| <b>4</b> X | CNUT0200   | M6 Nyloc Nut            |
| 6X         | CRUB0006   | Small Rubber Foot       |

- The Pyramid radiator guard is simple to fit.
- The small rubber feet supplied in this fitting kit can be attached to the back of the radiator guard to prevent any marking/scratches to the OEM radiator.
- Attach the radiator guard using the rest of the fittings supplied see image below.
- Check fittings periodically.