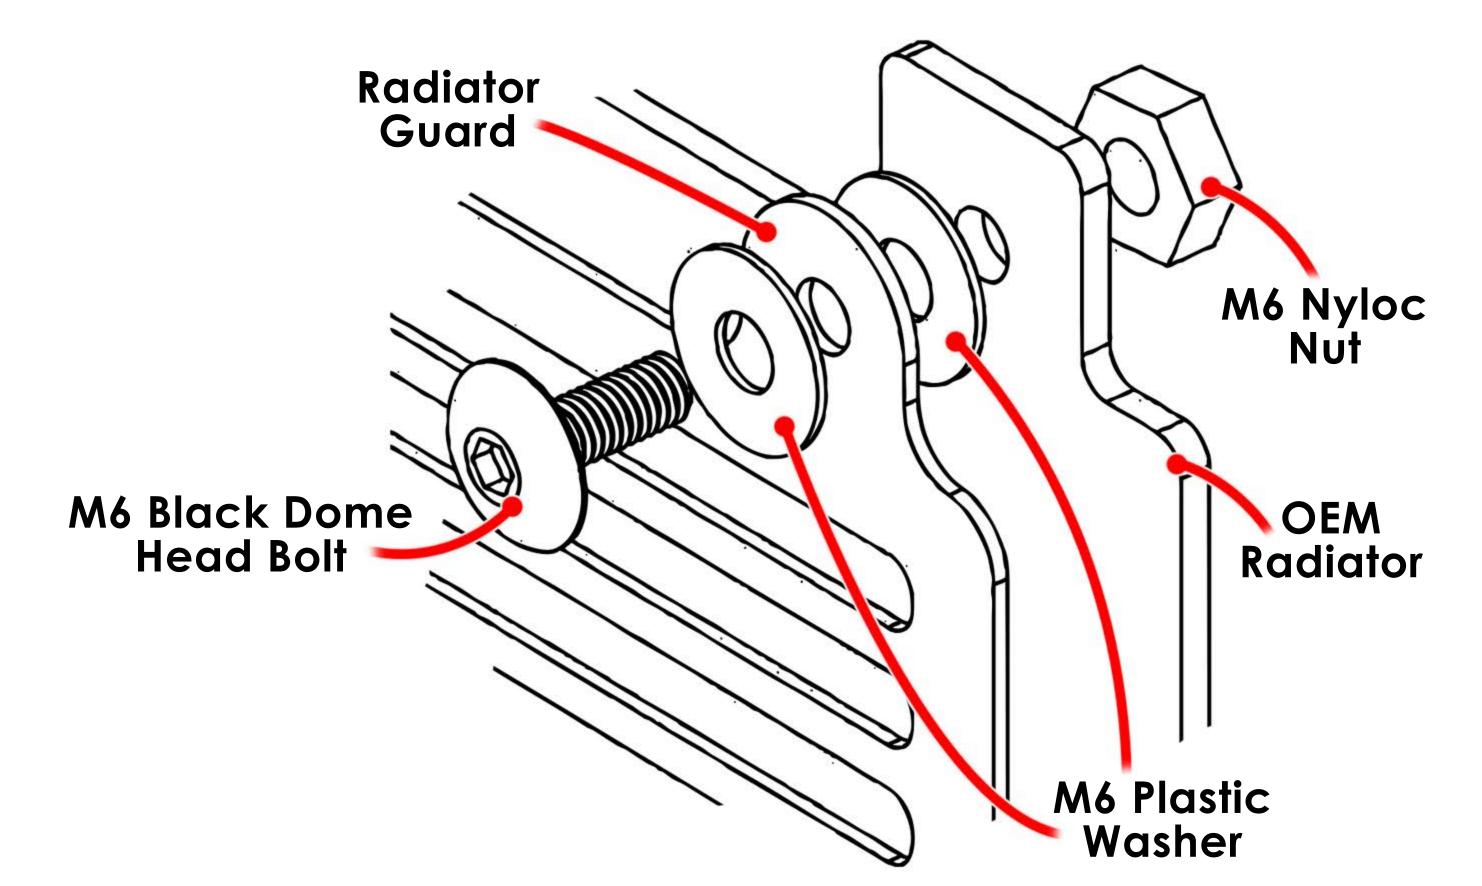

## 523650 Kawasaki Z650 / Z650RS / Ninja 650 Radiator Guard Fitting Instructions

Kit Includes:

| 1X         | C523650         | Radiator Guard          |
|------------|-----------------|-------------------------|
| <b>8X</b>  | <b>CWAS0230</b> | M6 Plastic Washer       |
| <b>4</b> X | CBOLM60001      | M6 Black Dome Head Bolt |
| <b>4</b> X | CNUT0200        | M6 Nyloc Nut            |
| 6X         | CRUB0006        | Small Rubber Foot       |

- The Pyramid radiator guard is simple to fit.
- The small rubber feet supplied in this fitting kit can be attached to the back of the radiator guard to prevent any marking/scratches to the OEM radiator.
- Attach the radiator guard using the rest of the fittings supplied see image below.
- Check fittings periodically.