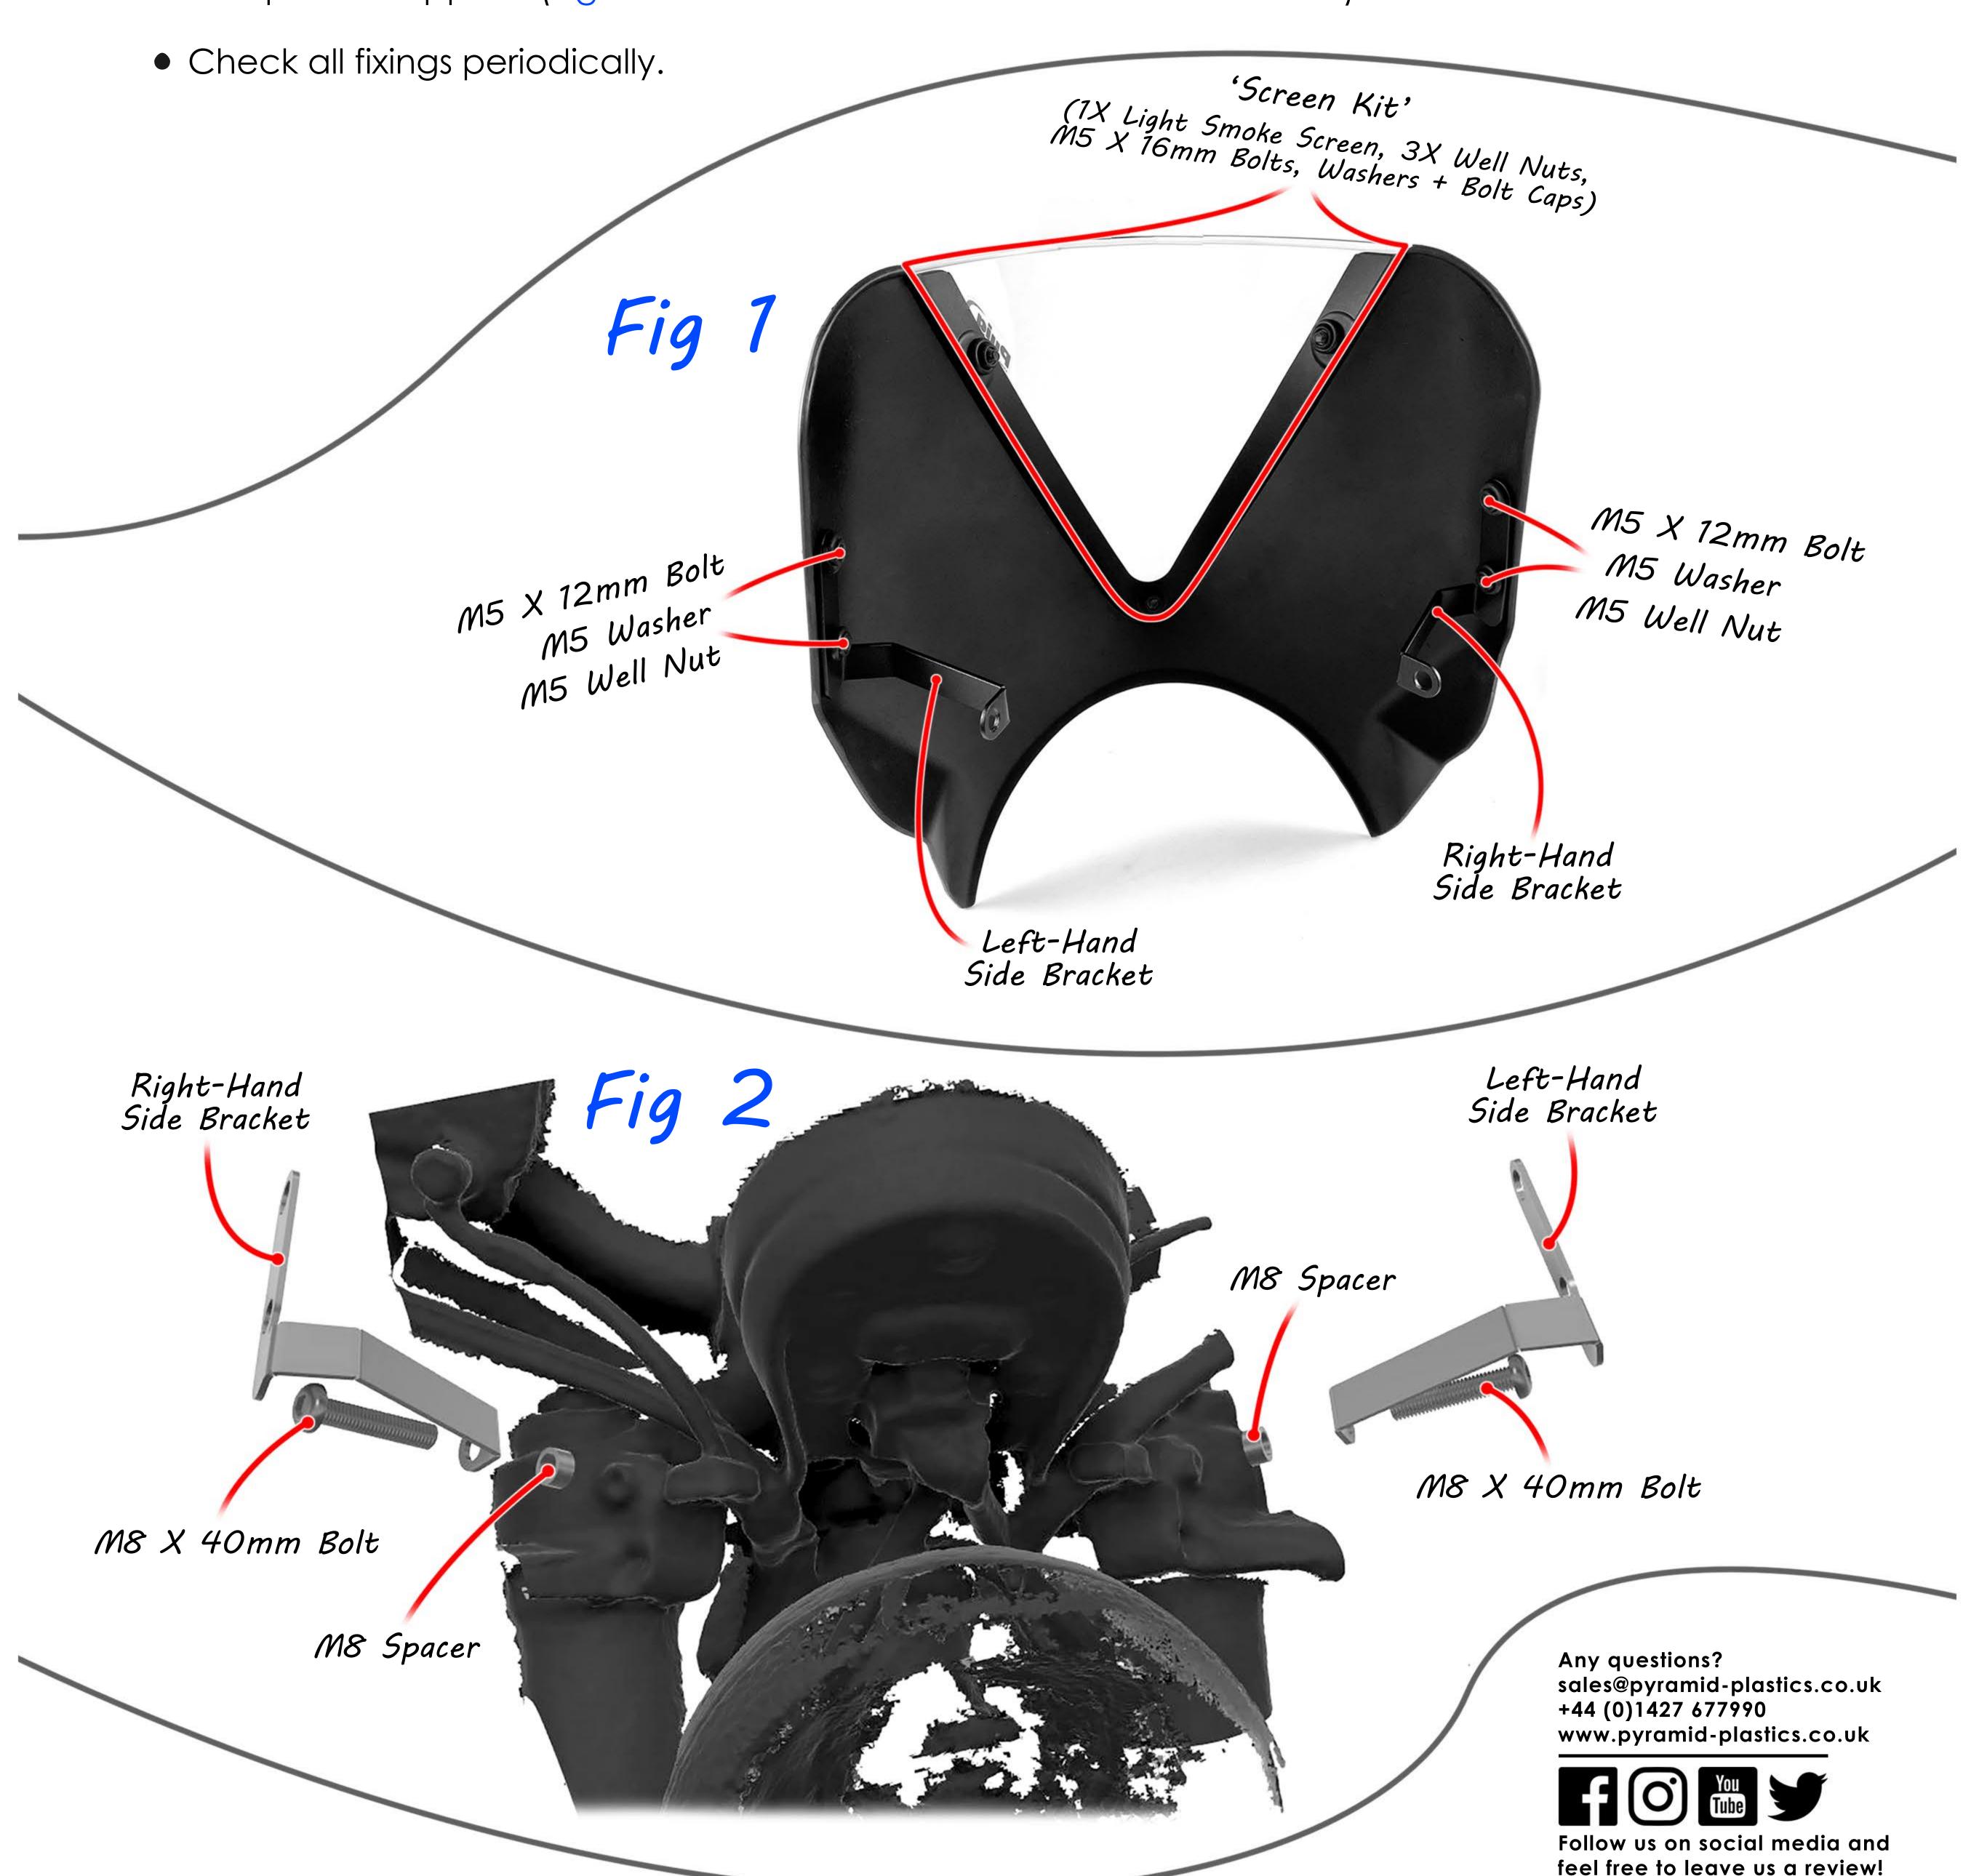

## Kit Includes:

C26660 Fairing Brackets (Left and Right) CFK26660 SMOT\*\*\* Screen Kit (1X Light Smoke Screen, 3X Well Nuts, M5 X 16mm Bolts, Washers + Bolt Caps) CBOL0305 M8 X 40mm Bolt **2X** M8 Spacer CSPAM80001 **2X** M5 Well Nut CNUT0156 **4X** CBOL0106 **4X** M5 X 12mm Bolt CWAS0100 M5 Washer CBRA08660B Trident Logo Decal White Trident Logo Decal Black CBRA08660C

- Attach the fairing to the screen (Fig 1).
- Attach the brackets (left and right) to the fairing (Fig 1).
- Remove the OEM yoke pinch bolts and fit the screen assembly using the M8 X 40mm Bolts + M8 Spacers supplied (Fig 2 shows how the brackets attach to the bike).