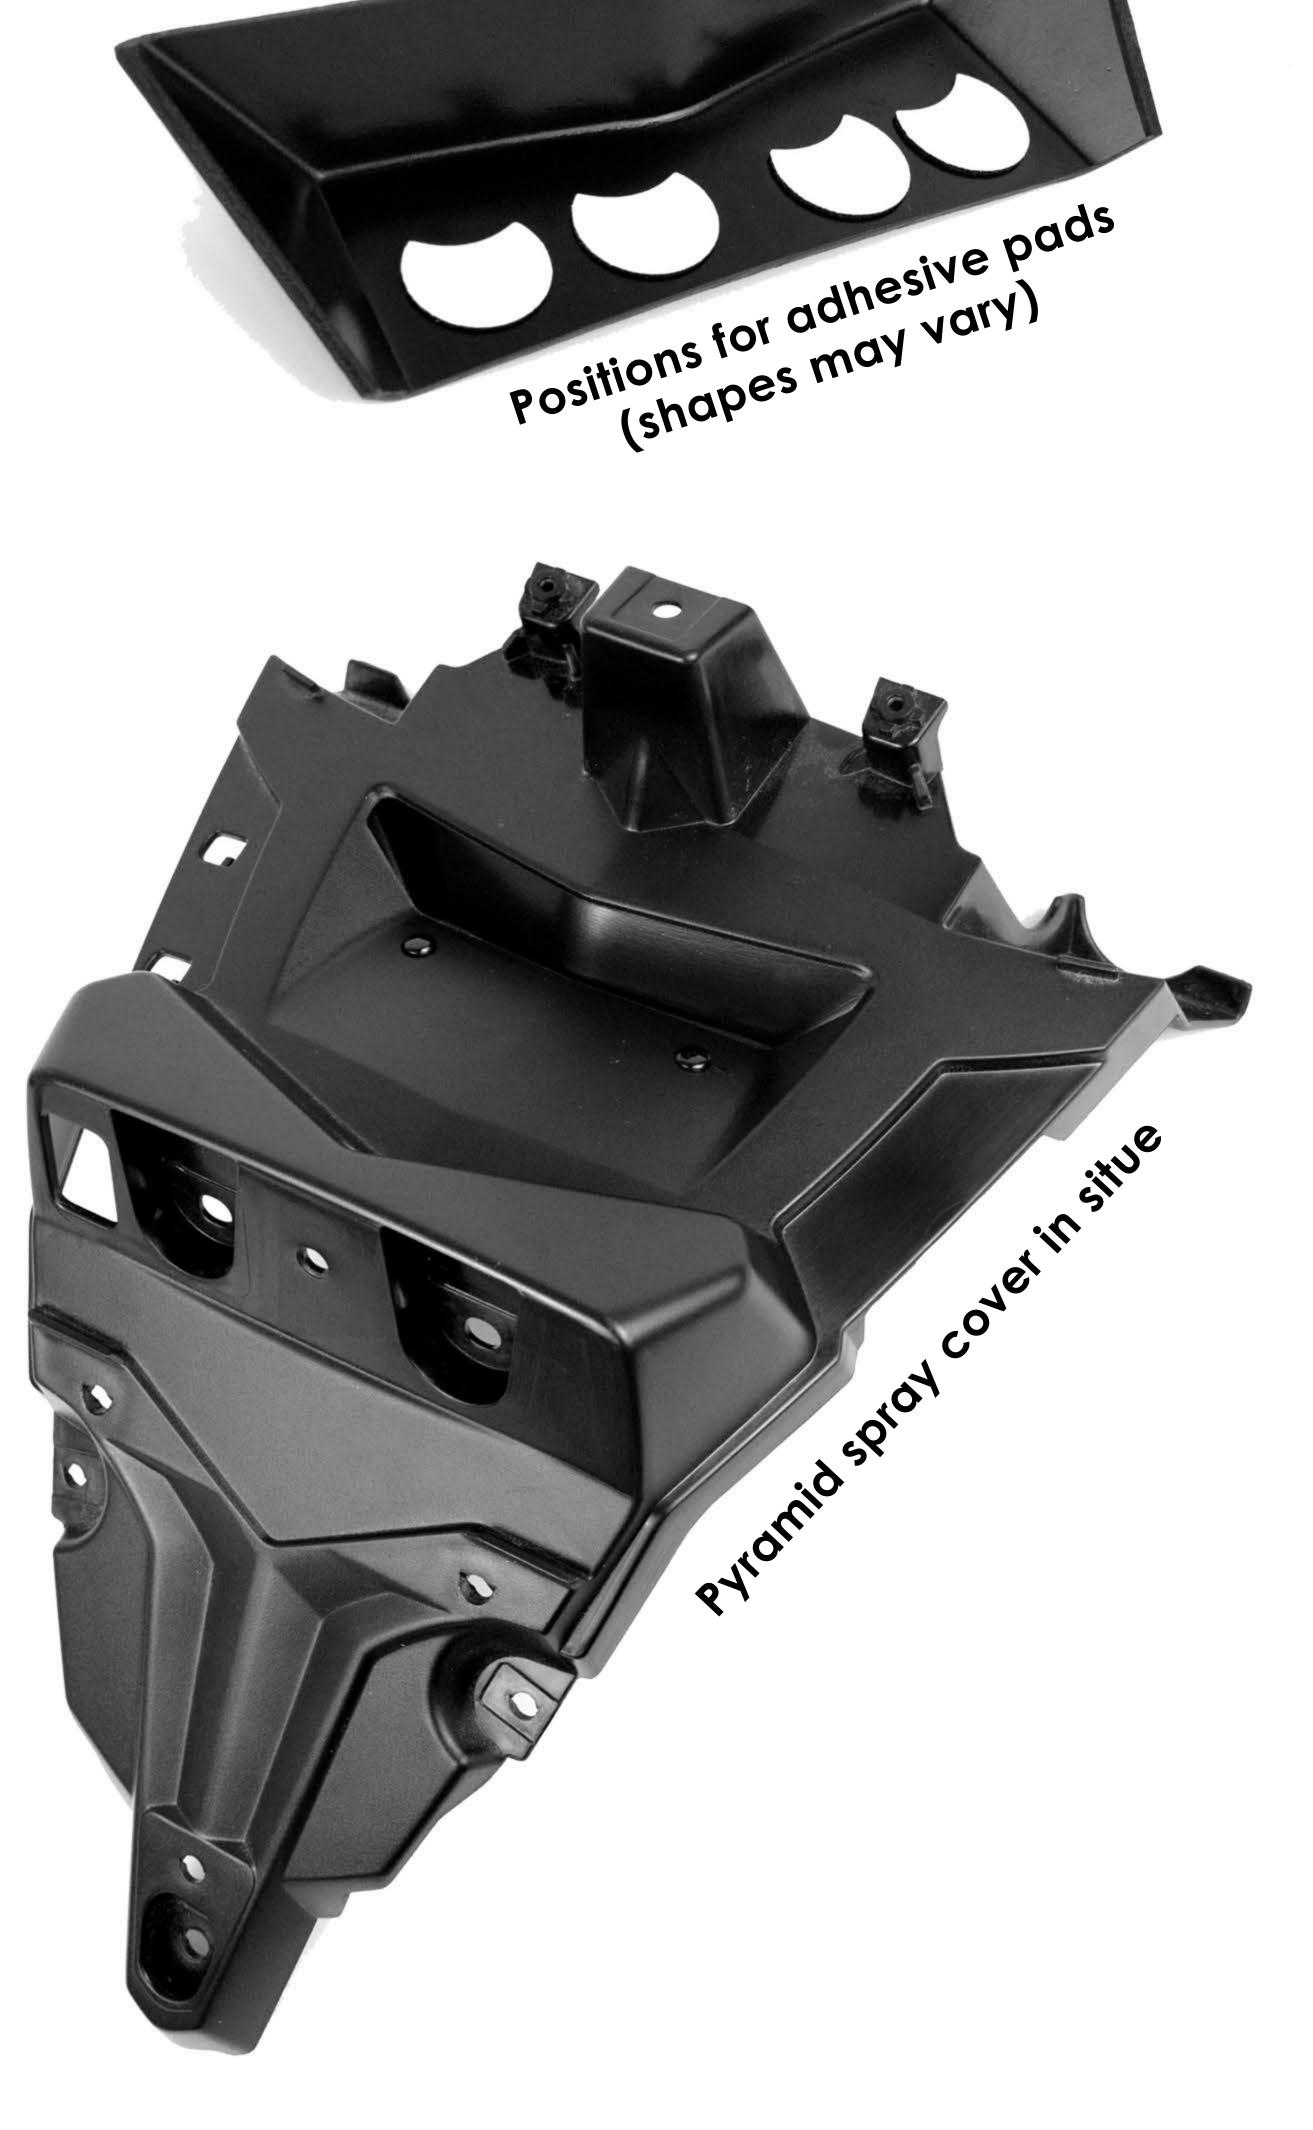

## Kit Includes:

| 1X | C36000   | Spray Cover   |
|----|----------|---------------|
| 1X | CTAP0052 | Adhesive Pads |
| 2X | CFIT0013 | Push Rivets   |
| 1X | CWIP001  | Alcohol Wipe  |

- The Pyramid spray cover will arrive fitted with adhesive pads to be used in conjunction with the 2 push rivets supplied.
- Be sure to make use of the alcohol wipe provided to clean the fitting area on the bike before attaching the Pyramid spray cover.
- Remove the backing paper and fit the Pyramid spray cover as shown in the images below. Take care and correctly align before pressing down on the adhesive pads.
- Once attached, drill two evenly spaced 4mm holes through both the Pyramid spray cover and the OEM plastic moulding. Insert the push rivets supplied for the final fit.

Note: customers can also use a polyurethane mastic like'Sikaflex' to achieve a good fit without any need for push rivets.

Pyramid spray cover in situe

Any questions? sales@pyramid-plastics.co.uk +44 (0)1427 677990 www.pyramid-plastics.co.uk