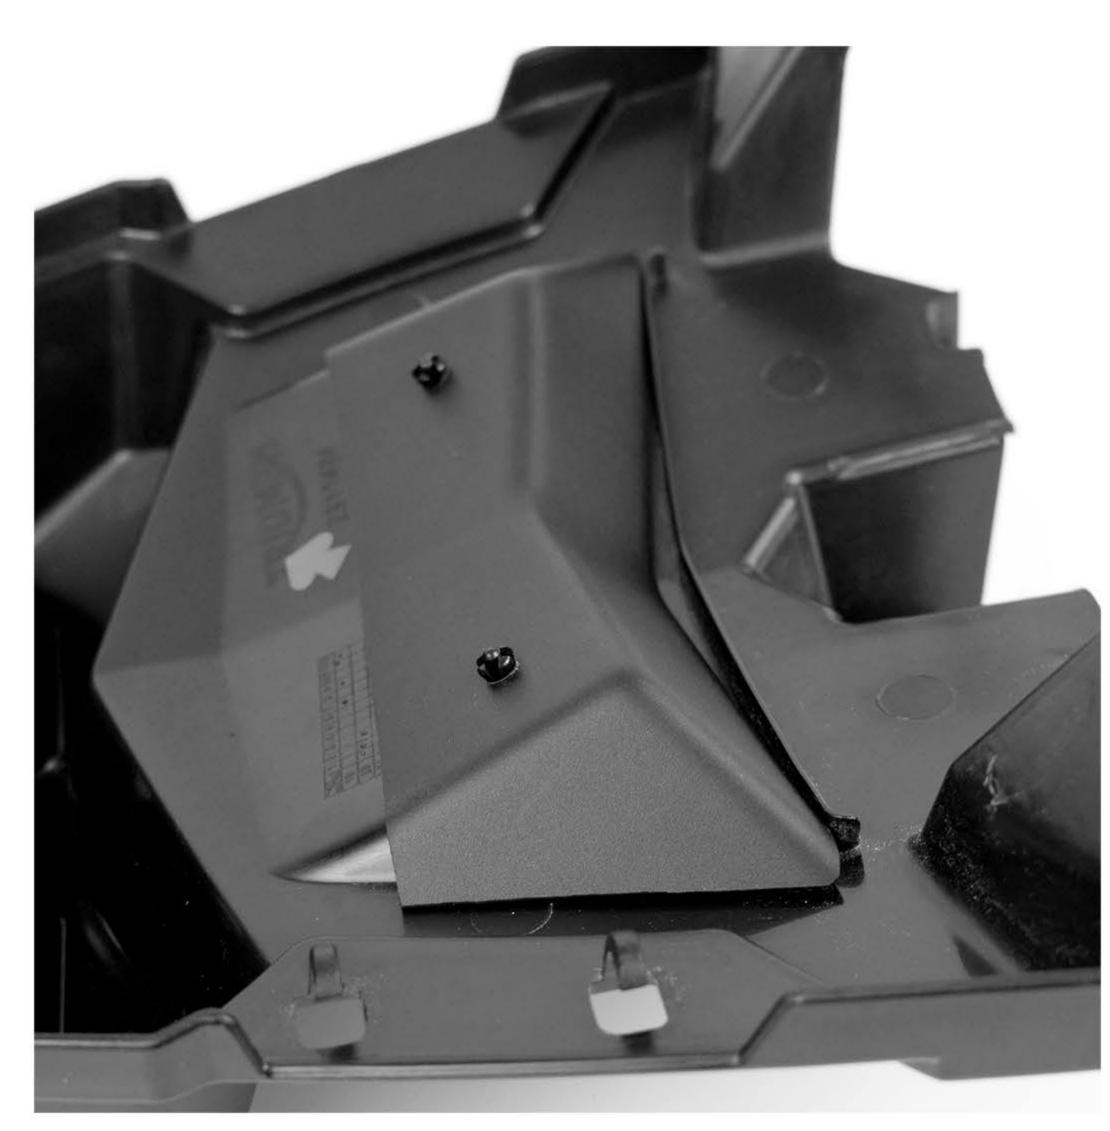

## Kit Includes:

| 1X | C36000   | Spray Cover   |
|----|----------|---------------|
| 1X | CTAP0052 | Adhesive Pads |
| 2X | CFIT0013 | Push Rivets   |
| 1X | CWIP001  | Alcohol Wipe  |

- The Pyramid spray cover will arrive fitted with adhesive pads to be used in conjunction with the 2 push rivets supplied.
- Be sure to make use of the alcohol wipe provided to clean the fitting area on the bike before attaching the Pyramid spray cover.
- Remove the backing paper and fit the Pyramid spray cover as shown in the images below. Take care and correctly align before pressing down on the adhesive pads.
- Once attached, drill two evenly spaced 4mm holes through both the Pyramid spray cover and the OEM plastic moulding. Insert the push rivets supplied for the final fit.

Note: customers can also use a polyurethane mastic like'Sikaflex' to achieve a good fit without any need for push rivets.

Pyramid spray cover in situe

Any questions? sales@pyramid-plastics.co.uk +44 (0)1427 677990 www.pyramid-plastics.co.uk