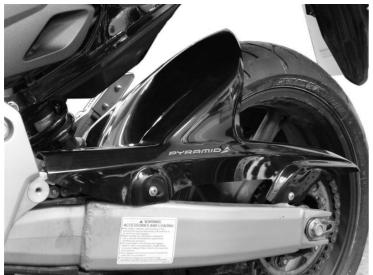

## HORNET 600 2007-2012 + CBR600F 2011-2012 HUGGER

## **Fitting instructions:**

Remove left hand foot peg

Remove chain guard

Remove screws from both brake hose clips on right hand side.

Remove the rear of the two break hose clips

Slide hugger into position from the left hand side. Loosely fix right hand mountings using the original fixing for the front mounting with the break hose clip on top of the hugger. Fix rear mounting using the m5 bolt (finger tighten both mountings)

Fix both chain guard mountings using the M6 bolts (finger tighten)

Check alignment and tighten.

Please note: check hugger alignment and fasteners periodically.