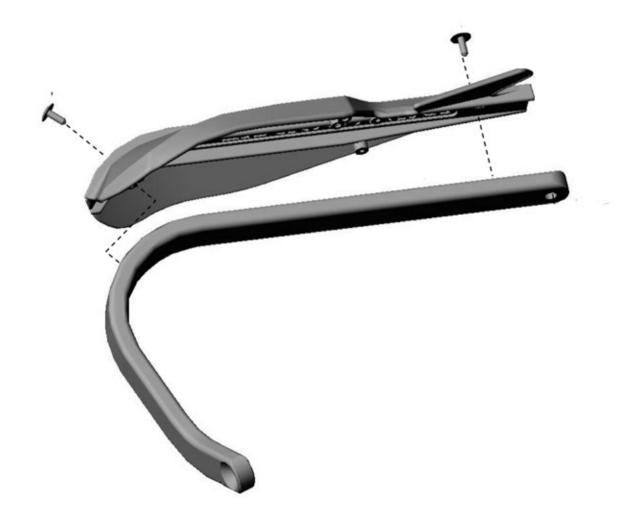

### Important Fitting Procedure

*Note:* Handguard clamps are to be fitted next to the handlebar mount. See image to right. Loosely assemble the clamp (3) to the handlebar, as per diagram above, taking note of the orientation of the clamp connector (7).

Fit Threaded Insert (8) into handlebar end and tighten to specified torque setting.

Attach the handguard backbone with applicable parts to the handlebar end and also to the clamp connector (7). <u>Important</u>: Additional spacer (12) required when OEM heated grips are installed.

Position backbone so it is horizontal when viewed from the side and tighten bolt (9).

#### The clamp bolts must be tightened in the following order:

**Tighten bolt (2)** through the aluminium bar (1) to clamp connector (7) of the clamp assembly. **Tighten bolt (5)** to solidly lock the clamp connector (7) between the clamp saddles (3). **Tighten bolt (4)** to secure the clamp assembly firmly to the handlebar.

**Note:** The clamp is designed to allow the nut on bolt (5) to pull into the recessed hole. This eliminates the need for a wrench after the bolt starts to tighten.

| <b>1</b><br>Aluminium Bar                                                                                                                                                                                                                                                                                                                                                                                                                                                                                                                                                                                                                                                                                                                                                                                                                                                                                                                                                                                                                                                                                                                                                                                                                                                                                                                                                                                                                                                                                                                                                                                                                                                                                                                                                                                                                                                                                                                                                                                                                                                                                                      | <b>2</b><br>Button Head Bolt 25mm | <b>3</b><br>Clamp Saddle   | <b>4</b><br>Socket Head Bolt 30mm | 5<br>Socket Head Bolt 25mm | <b>6</b><br>Nylock Nut 6mm | <b>7</b><br>Clamp Connecto | tor B      | ar End Fitting      |
|--------------------------------------------------------------------------------------------------------------------------------------------------------------------------------------------------------------------------------------------------------------------------------------------------------------------------------------------------------------------------------------------------------------------------------------------------------------------------------------------------------------------------------------------------------------------------------------------------------------------------------------------------------------------------------------------------------------------------------------------------------------------------------------------------------------------------------------------------------------------------------------------------------------------------------------------------------------------------------------------------------------------------------------------------------------------------------------------------------------------------------------------------------------------------------------------------------------------------------------------------------------------------------------------------------------------------------------------------------------------------------------------------------------------------------------------------------------------------------------------------------------------------------------------------------------------------------------------------------------------------------------------------------------------------------------------------------------------------------------------------------------------------------------------------------------------------------------------------------------------------------------------------------------------------------------------------------------------------------------------------------------------------------------------------------------------------------------------------------------------------------|-----------------------------------|----------------------------|-----------------------------------|----------------------------|----------------------------|----------------------------|------------|---------------------|
| $\frown$                                                                                                                                                                                                                                                                                                                                                                                                                                                                                                                                                                                                                                                                                                                                                                                                                                                                                                                                                                                                                                                                                                                                                                                                                                                                                                                                                                                                                                                                                                                                                                                                                                                                                                                                                                                                                                                                                                                                                                                                                                                                                                                       |                                   | 0 0                        |                                   |                            |                            |                            |            |                     |
| PN: BAR-V-054<br>Pcs. 1 Left & 1 Right                                                                                                                                                                                                                                                                                                                                                                                                                                                                                                                                                                                                                                                                                                                                                                                                                                                                                                                                                                                                                                                                                                                                                                                                                                                                                                                                                                                                                                                                                                                                                                                                                                                                                                                                                                                                                                                                                                                                                                                                                                                                                         | PN: M8X25BHCSZP<br>Pcs. 2         | PN: CS-00<br>Pcs. 4 pieces | PN: M6X30SHCSZP<br>Pcs. 2         | PN: M6X25SHCSZP<br>Pcs. 2  | PN: M6LN<br>Pcs. 4         | PN: CP6-V4<br>Pcs. 2       |            | N: BESF4<br>cs. 2   |
| <b>9</b><br>Flat Head Bolt 45mm                                                                                                                                                                                                                                                                                                                                                                                                                                                                                                                                                                                                                                                                                                                                                                                                                                                                                                                                                                                                                                                                                                                                                                                                                                                                                                                                                                                                                                                                                                                                                                                                                                                                                                                                                                                                                                                                                                                                                                                                                                                                                                | <b>10</b><br>Bar End Weight       | <b>11</b><br>Washer        | <b>12</b><br>Spacer               |                            |                            |                            |            |                     |
| and the second s |                                   | ο                          |                                   |                            |                            | R                          | Recommend  | led Torque Settings |
|                                                                                                                                                                                                                                                                                                                                                                                                                                                                                                                                                                                                                                                                                                                                                                                                                                                                                                                                                                                                                                                                                                                                                                                                                                                                                                                                                                                                                                                                                                                                                                                                                                                                                                                                                                                                                                                                                                                                                                                                                                                                                                                                |                                   |                            |                                   |                            |                            |                            | M6         | 10 Nm (7.4 lbf ft)  |
|                                                                                                                                                                                                                                                                                                                                                                                                                                                                                                                                                                                                                                                                                                                                                                                                                                                                                                                                                                                                                                                                                                                                                                                                                                                                                                                                                                                                                                                                                                                                                                                                                                                                                                                                                                                                                                                                                                                                                                                                                                                                                                                                |                                   |                            |                                   |                            |                            |                            | M8         | 20 Nm (14.8 lbf ft) |
| PN: M8X45FHCSZP<br>Pcs. 2                                                                                                                                                                                                                                                                                                                                                                                                                                                                                                                                                                                                                                                                                                                                                                                                                                                                                                                                                                                                                                                                                                                                                                                                                                                                                                                                                                                                                                                                                                                                                                                                                                                                                                                                                                                                                                                                                                                                                                                                                                                                                                      | PN: BEW35<br>Pcs. 2               | PN: M8FW-SS<br>Pcs. 2      | PN: SP07-20-8<br>Pcs. 2           |                            |                            | M18                        | 8 (item 8) | 21Nm (15.5 lbf ft)  |