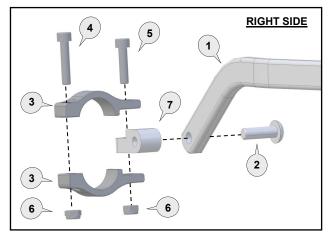

### Important Fitting Procedure

*Note:* Handguard clamps are to be fitted next to the handlebar mount. See image to right. Loosely assemble the clamp (3) to the handlebar, as per diagram above, taking note of the orientation of the clamp connector (7).

#### The clamp bolts must be tightened in the following order:

**Tighten bolt (2)** through the aluminium bar (1) to clamp connector (7) of the clamp assembly. **Tighten bolt (5)** to solidly lock the clamp connector (7) between the clamp saddles (3). **Tighten bolt (4)** to secure the clamp assembly firmly to the handlebar.

**Note:** The clamp is designed to allow the nut on bolt (5) to pull into the recessed hole. This eliminates the need for a wrench after the bolt starts to tighten.

| <b>1</b><br>Aluminium Bar                                                                                                                                                                                                                                                                                                                                                                                                                                                                                                                                                                                                                                                                                                                                                                                                                                                                                                                                                                                                                                                                                                                                                                                                                                                                                                                                                                                                                                                                                                                                                                                                                                                                                                                                                                                                                                                                                                                                                                                                                                                                                                      | <b>2</b><br>Button Head Bolt 25mm | <b>3</b><br>Clamp Saddle   | <b>4</b><br>Socket Head Bolt 30mm | 5<br>Socket Head Bolt 25mm | <b>6</b><br>Nylock Nut 6mm | <b>7</b><br>Clamp Connecto | tor B      | ar End Fitting      |
|--------------------------------------------------------------------------------------------------------------------------------------------------------------------------------------------------------------------------------------------------------------------------------------------------------------------------------------------------------------------------------------------------------------------------------------------------------------------------------------------------------------------------------------------------------------------------------------------------------------------------------------------------------------------------------------------------------------------------------------------------------------------------------------------------------------------------------------------------------------------------------------------------------------------------------------------------------------------------------------------------------------------------------------------------------------------------------------------------------------------------------------------------------------------------------------------------------------------------------------------------------------------------------------------------------------------------------------------------------------------------------------------------------------------------------------------------------------------------------------------------------------------------------------------------------------------------------------------------------------------------------------------------------------------------------------------------------------------------------------------------------------------------------------------------------------------------------------------------------------------------------------------------------------------------------------------------------------------------------------------------------------------------------------------------------------------------------------------------------------------------------|-----------------------------------|----------------------------|-----------------------------------|----------------------------|----------------------------|----------------------------|------------|---------------------|
| $\frown$                                                                                                                                                                                                                                                                                                                                                                                                                                                                                                                                                                                                                                                                                                                                                                                                                                                                                                                                                                                                                                                                                                                                                                                                                                                                                                                                                                                                                                                                                                                                                                                                                                                                                                                                                                                                                                                                                                                                                                                                                                                                                                                       |                                   | 0 0                        |                                   |                            |                            |                            |            |                     |
| PN: BAR-V-054<br>Pcs. 1 Left & 1 Right                                                                                                                                                                                                                                                                                                                                                                                                                                                                                                                                                                                                                                                                                                                                                                                                                                                                                                                                                                                                                                                                                                                                                                                                                                                                                                                                                                                                                                                                                                                                                                                                                                                                                                                                                                                                                                                                                                                                                                                                                                                                                         | PN: M8X25BHCSZP<br>Pcs. 2         | PN: CS-00<br>Pcs. 4 pieces | PN: M6X30SHCSZP<br>Pcs. 2         | PN: M6X25SHCSZP<br>Pcs. 2  | PN: M6LN<br>Pcs. 4         | PN: CP6-V4<br>Pcs. 2       |            | N: BESF4<br>cs. 2   |
| <b>9</b><br>Flat Head Bolt 45mm                                                                                                                                                                                                                                                                                                                                                                                                                                                                                                                                                                                                                                                                                                                                                                                                                                                                                                                                                                                                                                                                                                                                                                                                                                                                                                                                                                                                                                                                                                                                                                                                                                                                                                                                                                                                                                                                                                                                                                                                                                                                                                | <b>10</b><br>Bar End Weight       | <b>11</b><br>Washer        | <b>12</b><br>Spacer               |                            |                            |                            |            |                     |
| and the second s |                                   | ο                          |                                   |                            |                            | R                          | Recommend  | led Torque Settings |
|                                                                                                                                                                                                                                                                                                                                                                                                                                                                                                                                                                                                                                                                                                                                                                                                                                                                                                                                                                                                                                                                                                                                                                                                                                                                                                                                                                                                                                                                                                                                                                                                                                                                                                                                                                                                                                                                                                                                                                                                                                                                                                                                |                                   |                            |                                   |                            |                            |                            | M6         | 10 Nm (7.4 lbf ft)  |
|                                                                                                                                                                                                                                                                                                                                                                                                                                                                                                                                                                                                                                                                                                                                                                                                                                                                                                                                                                                                                                                                                                                                                                                                                                                                                                                                                                                                                                                                                                                                                                                                                                                                                                                                                                                                                                                                                                                                                                                                                                                                                                                                |                                   |                            |                                   |                            |                            |                            | M8         | 20 Nm (14.8 lbf ft) |
| PN: M8X45FHCSZP<br>Pcs. 2                                                                                                                                                                                                                                                                                                                                                                                                                                                                                                                                                                                                                                                                                                                                                                                                                                                                                                                                                                                                                                                                                                                                                                                                                                                                                                                                                                                                                                                                                                                                                                                                                                                                                                                                                                                                                                                                                                                                                                                                                                                                                                      | PN: BEW35<br>Pcs. 2               | PN: M8FW-SS<br>Pcs. 2      | PN: SP07-20-8<br>Pcs. 2           |                            |                            | M18                        | 8 (item 8) | 21Nm (15.5 lbf ft)  |