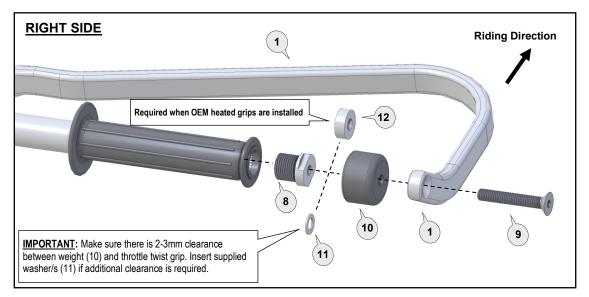

Fit Threaded Insert (8) into handlebar end and tighten to specified torque setting.

Attach the handguard backbone with applicable parts to the handlebar end and also to the clamp connector (7). <u>Important</u>: Additional spacer (12) required when OEM heated grips are installed.

Position backbone so it is horizontal when viewed from the side and tighten bolt (9).