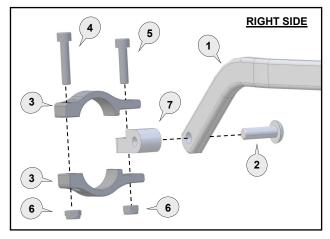

# Important Fitting Procedure

*Note:* Handguard clamps are to be fitted next to the handlebar mount. See image to right. Loosely assemble the clamp (3) to the handlebar, as per diagram above, taking note of the orientation of the clamp connector (7).

# The clamp bolts must be tightened in the following order:

**Tighten bolt (2)** through the aluminium bar (1) to clamp connector (7) of the clamp assembly. **Tighten bolt (5)** to solidly lock the clamp connector (7) between the clamp saddles (3). **Tighten bolt (4)** to secure the clamp assembly firmly to the handlebar.

**Note:** The clamp is designed to allow the nut on bolt (5) to pull into the recessed hole. This eliminates the need for a wrench after the bolt starts to tighten.

| <b>1</b><br>Aluminium Bar                                                                                                                                                                                                                                                                                                                                                                                                                                                                                                                                                                                                                                                                                                                                                                                                                                                                                                                                                                                                                                                                                                                                                                                                                                                                                                                                                                                                                                                                                                                                                                                                                                                                                                                                                                                                                                                                                                                                                                                                                                                                                                      | <b>2</b><br>Button Head Bolt 25mm | <b>3</b><br>Clamp Saddle   | <b>4</b><br>Socket Head Bolt 30mm | 5<br>Socket Head Bolt 25mm | <b>6</b><br>Nylock Nut 6mm | <b>7</b><br>Clamp Connecto | tor B      | ar End Fitting      |
|--------------------------------------------------------------------------------------------------------------------------------------------------------------------------------------------------------------------------------------------------------------------------------------------------------------------------------------------------------------------------------------------------------------------------------------------------------------------------------------------------------------------------------------------------------------------------------------------------------------------------------------------------------------------------------------------------------------------------------------------------------------------------------------------------------------------------------------------------------------------------------------------------------------------------------------------------------------------------------------------------------------------------------------------------------------------------------------------------------------------------------------------------------------------------------------------------------------------------------------------------------------------------------------------------------------------------------------------------------------------------------------------------------------------------------------------------------------------------------------------------------------------------------------------------------------------------------------------------------------------------------------------------------------------------------------------------------------------------------------------------------------------------------------------------------------------------------------------------------------------------------------------------------------------------------------------------------------------------------------------------------------------------------------------------------------------------------------------------------------------------------|-----------------------------------|----------------------------|-----------------------------------|----------------------------|----------------------------|----------------------------|------------|---------------------|
| $\frown$                                                                                                                                                                                                                                                                                                                                                                                                                                                                                                                                                                                                                                                                                                                                                                                                                                                                                                                                                                                                                                                                                                                                                                                                                                                                                                                                                                                                                                                                                                                                                                                                                                                                                                                                                                                                                                                                                                                                                                                                                                                                                                                       |                                   | 0 0                        |                                   |                            |                            |                            |            |                     |
| PN: BAR-V-054<br>Pcs. 1 Left & 1 Right                                                                                                                                                                                                                                                                                                                                                                                                                                                                                                                                                                                                                                                                                                                                                                                                                                                                                                                                                                                                                                                                                                                                                                                                                                                                                                                                                                                                                                                                                                                                                                                                                                                                                                                                                                                                                                                                                                                                                                                                                                                                                         | PN: M8X25BHCSZP<br>Pcs. 2         | PN: CS-00<br>Pcs. 4 pieces | PN: M6X30SHCSZP<br>Pcs. 2         | PN: M6X25SHCSZP<br>Pcs. 2  | PN: M6LN<br>Pcs. 4         | PN: CP6-V4<br>Pcs. 2       |            | N: BESF4<br>cs. 2   |
| <b>9</b><br>Flat Head Bolt 45mm                                                                                                                                                                                                                                                                                                                                                                                                                                                                                                                                                                                                                                                                                                                                                                                                                                                                                                                                                                                                                                                                                                                                                                                                                                                                                                                                                                                                                                                                                                                                                                                                                                                                                                                                                                                                                                                                                                                                                                                                                                                                                                | <b>10</b><br>Bar End Weight       | <b>11</b><br>Washer        | <b>12</b><br>Spacer               |                            |                            |                            |            |                     |
| and the second s |                                   | ο                          |                                   |                            |                            | R                          | Recommend  | led Torque Settings |
|                                                                                                                                                                                                                                                                                                                                                                                                                                                                                                                                                                                                                                                                                                                                                                                                                                                                                                                                                                                                                                                                                                                                                                                                                                                                                                                                                                                                                                                                                                                                                                                                                                                                                                                                                                                                                                                                                                                                                                                                                                                                                                                                |                                   |                            |                                   |                            |                            |                            | M6         | 10 Nm (7.4 lbf ft)  |
|                                                                                                                                                                                                                                                                                                                                                                                                                                                                                                                                                                                                                                                                                                                                                                                                                                                                                                                                                                                                                                                                                                                                                                                                                                                                                                                                                                                                                                                                                                                                                                                                                                                                                                                                                                                                                                                                                                                                                                                                                                                                                                                                |                                   |                            |                                   |                            |                            |                            | M8         | 20 Nm (14.8 lbf ft) |
| PN: M8X45FHCSZP<br>Pcs. 2                                                                                                                                                                                                                                                                                                                                                                                                                                                                                                                                                                                                                                                                                                                                                                                                                                                                                                                                                                                                                                                                                                                                                                                                                                                                                                                                                                                                                                                                                                                                                                                                                                                                                                                                                                                                                                                                                                                                                                                                                                                                                                      | PN: BEW35<br>Pcs. 2               | PN: M8FW-SS<br>Pcs. 2      | PN: SP07-20-8<br>Pcs. 2           |                            |                            | M18                        | 8 (item 8) | 21Nm (15.5 lbf ft)  |