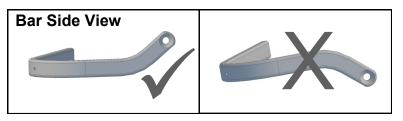

Position backbone so it is horizontal when viewed from the side and tighten bolt (9).