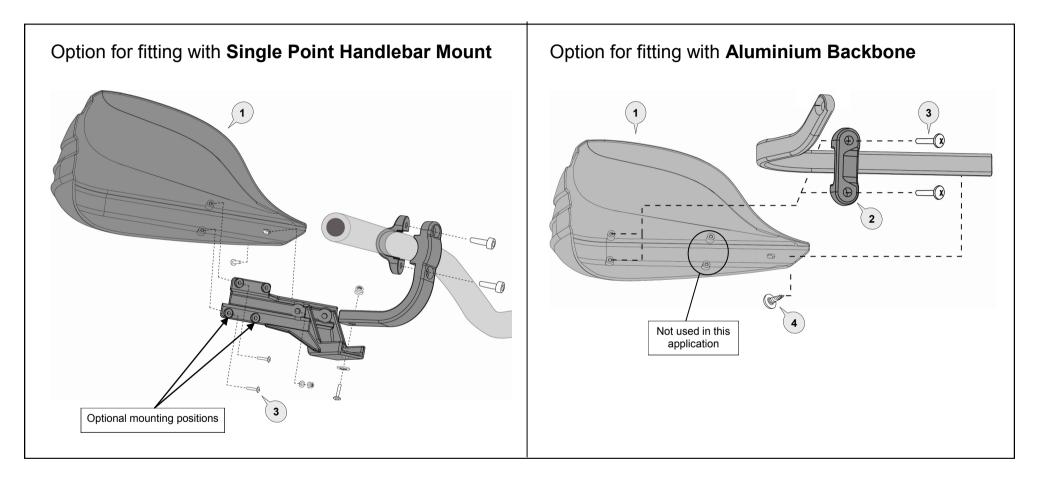

# FITTING INSTRUCTIONS for Storm S3 Replacement Plastics

Phone: +61 (0)2 4271 8244 Email: info@barkbusters.net

# CAUTION:

Installation of the handguard is safety-relevant work and can be complicated. We recommend the installation be performed by a motorcycle service technician. Rideworx accepts no liability for damages caused by improper mounting. All screws, bolts and nuts, including all replacement hardware provided by Rideworx, should be tightened to the torque specified in the below table. After the first 50km of riding check all screws, bolts and nuts are tightened to the correct torque. We recommend a medium strength liquid thread lock product on all fasteners.

# WARNING:

Check operation of all handlebar controls, specifically the throttle, front brake, kill switch and clutch to ensure they are operating correctly and are in accordance with the OEM specifications. Do not ride the motorcycle if any controls are not operating correctly. Check periodically that all bolts are tight.