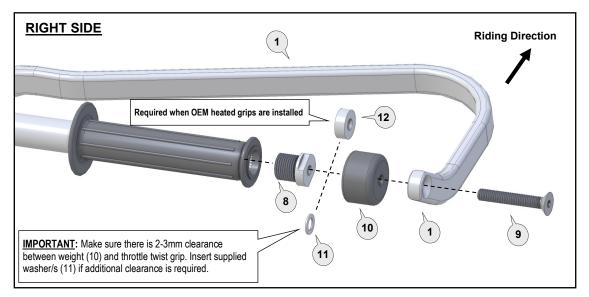

Fit Threaded Insert (8) into handlebar end and tighten to specified torque setting.

Attach the handguard backbone with applicable parts to the handlebar end and also to the clamp connector (7). <u>Important</u>: Additional spacer (12) required when OEM heated grips are installed.

Position backbone so it is horizontal when viewed from the side and tighten bolt (9).

**Note:** The clamp is designed to allow the nut on bolt (5) to pull into the recessed hole. This eliminates the need for a wrench after the bolt starts to tighten.

| <b>1</b><br>Aluminium Bar                                                                                                                                                                                                                                                                                                                                                                                                                                                                                                                                                                                                                                                                                                                                                                                                                                                                                                                                                                                                                                                                                                                                                                                                                                                                                                                                                                                                                                                                                                                                                                                                                                                                                                                                                                                                                                                                                                                                                                                                                                                                                                      | <b>2</b><br>Button Head Bolt 25mm | <b>3</b><br>Clamp Saddle   | <b>4</b><br>Socket Head Bolt 30mm | 5<br>Socket Head Bolt 25mm | <b>6</b><br>Nylock Nut 6mm | <b>7</b><br>Clamp Connecto | tor B      | ar End Fitting      |
|--------------------------------------------------------------------------------------------------------------------------------------------------------------------------------------------------------------------------------------------------------------------------------------------------------------------------------------------------------------------------------------------------------------------------------------------------------------------------------------------------------------------------------------------------------------------------------------------------------------------------------------------------------------------------------------------------------------------------------------------------------------------------------------------------------------------------------------------------------------------------------------------------------------------------------------------------------------------------------------------------------------------------------------------------------------------------------------------------------------------------------------------------------------------------------------------------------------------------------------------------------------------------------------------------------------------------------------------------------------------------------------------------------------------------------------------------------------------------------------------------------------------------------------------------------------------------------------------------------------------------------------------------------------------------------------------------------------------------------------------------------------------------------------------------------------------------------------------------------------------------------------------------------------------------------------------------------------------------------------------------------------------------------------------------------------------------------------------------------------------------------|-----------------------------------|----------------------------|-----------------------------------|----------------------------|----------------------------|----------------------------|------------|---------------------|
| $\frown$                                                                                                                                                                                                                                                                                                                                                                                                                                                                                                                                                                                                                                                                                                                                                                                                                                                                                                                                                                                                                                                                                                                                                                                                                                                                                                                                                                                                                                                                                                                                                                                                                                                                                                                                                                                                                                                                                                                                                                                                                                                                                                                       |                                   | 0 0                        |                                   |                            |                            |                            |            |                     |
| PN: BAR-V-054<br>Pcs. 1 Left & 1 Right                                                                                                                                                                                                                                                                                                                                                                                                                                                                                                                                                                                                                                                                                                                                                                                                                                                                                                                                                                                                                                                                                                                                                                                                                                                                                                                                                                                                                                                                                                                                                                                                                                                                                                                                                                                                                                                                                                                                                                                                                                                                                         | PN: M8X25BHCSZP<br>Pcs. 2         | PN: CS-00<br>Pcs. 4 pieces | PN: M6X30SHCSZP<br>Pcs. 2         | PN: M6X25SHCSZP<br>Pcs. 2  | PN: M6LN<br>Pcs. 4         | PN: CP6-V4<br>Pcs. 2       |            | N: BESF4<br>cs. 2   |
| <b>9</b><br>Flat Head Bolt 45mm                                                                                                                                                                                                                                                                                                                                                                                                                                                                                                                                                                                                                                                                                                                                                                                                                                                                                                                                                                                                                                                                                                                                                                                                                                                                                                                                                                                                                                                                                                                                                                                                                                                                                                                                                                                                                                                                                                                                                                                                                                                                                                | <b>10</b><br>Bar End Weight       | <b>11</b><br>Washer        | <b>12</b><br>Spacer               |                            |                            |                            |            |                     |
| and the second s |                                   | ο                          |                                   |                            |                            | R                          | Recommend  | led Torque Settings |
|                                                                                                                                                                                                                                                                                                                                                                                                                                                                                                                                                                                                                                                                                                                                                                                                                                                                                                                                                                                                                                                                                                                                                                                                                                                                                                                                                                                                                                                                                                                                                                                                                                                                                                                                                                                                                                                                                                                                                                                                                                                                                                                                |                                   |                            |                                   |                            |                            |                            | M6         | 10 Nm (7.4 lbf ft)  |
|                                                                                                                                                                                                                                                                                                                                                                                                                                                                                                                                                                                                                                                                                                                                                                                                                                                                                                                                                                                                                                                                                                                                                                                                                                                                                                                                                                                                                                                                                                                                                                                                                                                                                                                                                                                                                                                                                                                                                                                                                                                                                                                                |                                   |                            |                                   |                            |                            |                            | M8         | 20 Nm (14.8 lbf ft) |
| PN: M8X45FHCSZP<br>Pcs. 2                                                                                                                                                                                                                                                                                                                                                                                                                                                                                                                                                                                                                                                                                                                                                                                                                                                                                                                                                                                                                                                                                                                                                                                                                                                                                                                                                                                                                                                                                                                                                                                                                                                                                                                                                                                                                                                                                                                                                                                                                                                                                                      | PN: BEW35<br>Pcs. 2               | PN: M8FW-SS<br>Pcs. 2      | PN: SP07-20-8<br>Pcs. 2           |                            |                            | M18                        | 8 (item 8) | 21Nm (15.5 lbf ft)  |