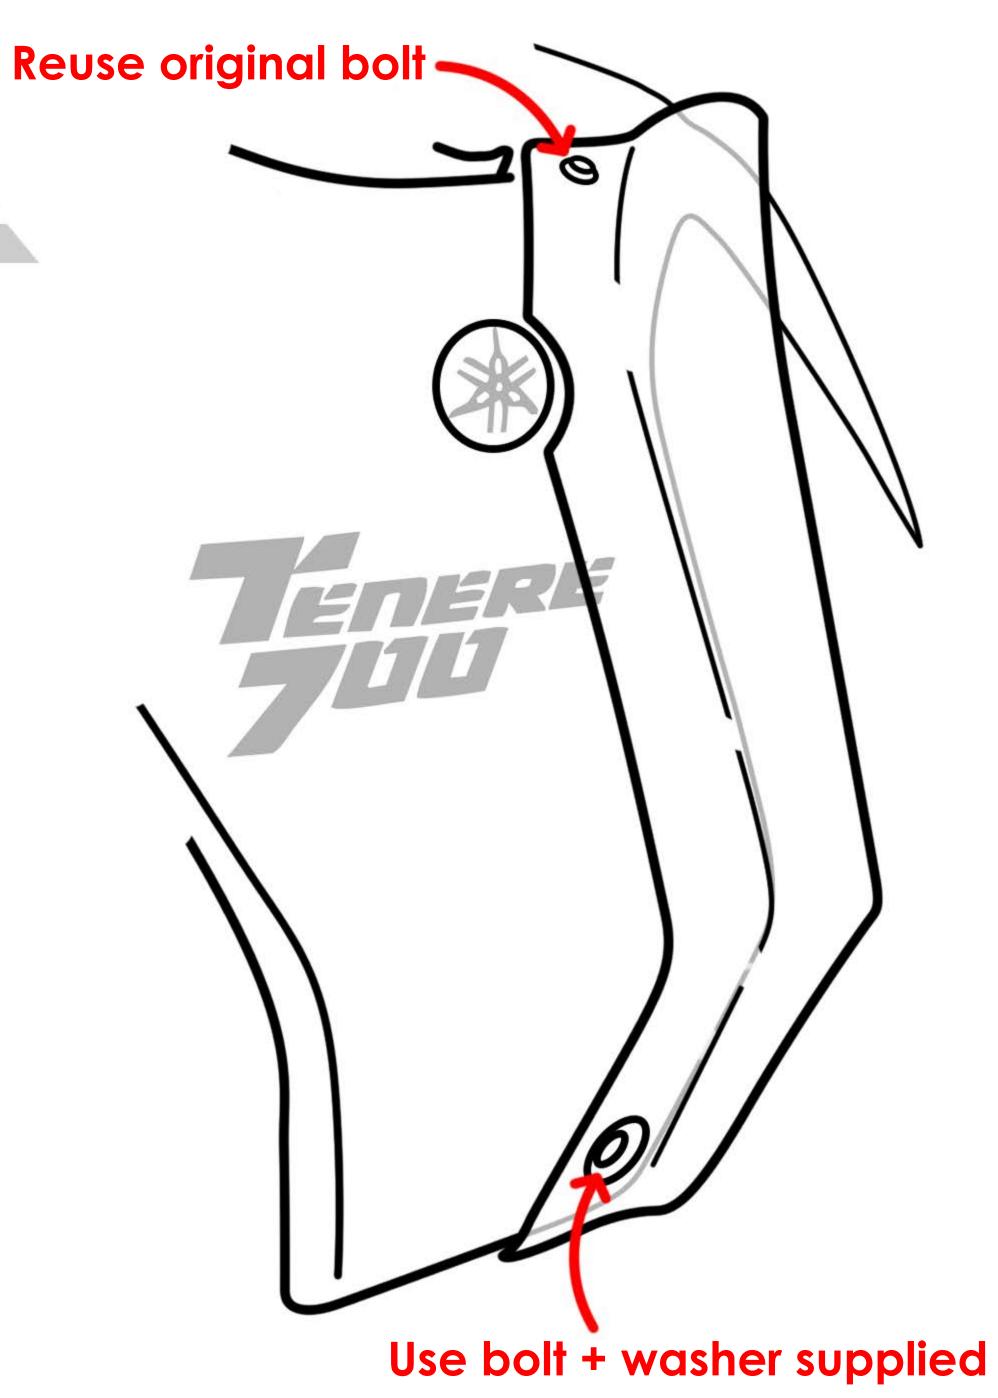

## 39200 Yamaha Ténéré 700 Wind Deflectors Fitting Instructions

Kit Includes:

Mouldings C39200 M5 X 20mm Bolts **CBOL2165 CWAS0221** Washers **Rubber Feet** CRUB0006

 The Pyramid Wind Deflectors are simple to fit, the diagram shows how the product is attached. The 6 rubber feet supplied can be stuck in-between the Pyramid Wind Deflectors and the fairing panel if necessary.

Be sure to check fixings periodically.

sales@pyramid-plastics.co.uk +44 (0)1427 677990 www.pyramid-plastics.co.uk

Follow us on social media and feel free to leave us a review!