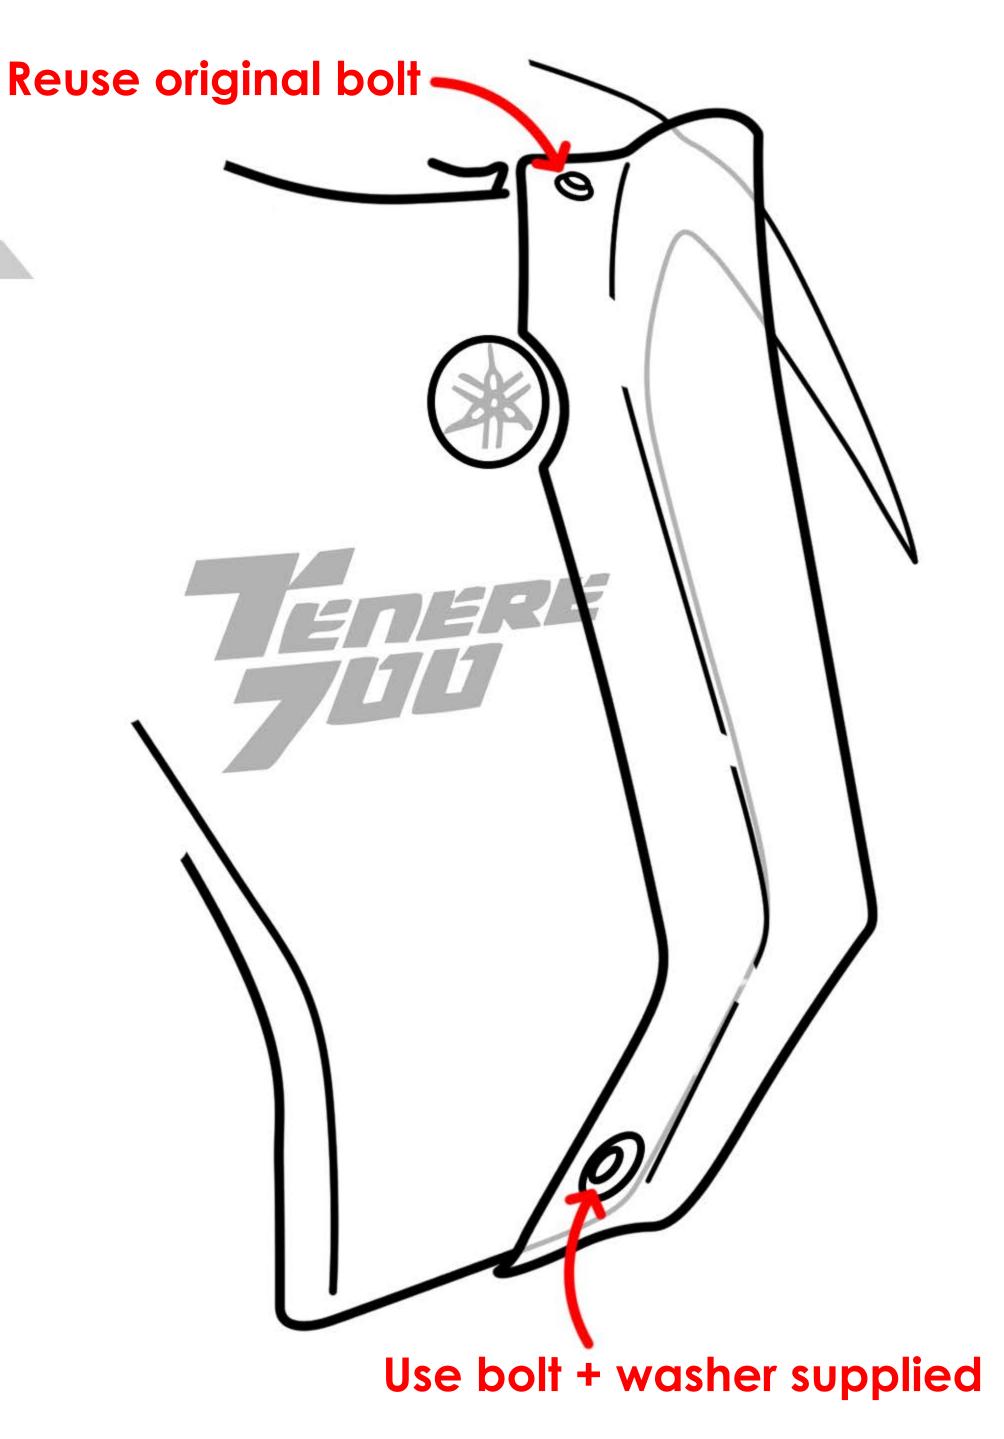

## 39200 Yamaha Ténéré 700 Wind Deflectors Fitting Instructions

Kit Includes:

Mouldings C39200 M5 X 20mm Bolts CBOL2165 Washers **CWAS0221** Rubber Feet CRUB0006

- The Pyramid Wind Deflectors are simple to fit, the diagram shows how the product is attached. The 6 rubber feet supplied can be stuck in-between the Pyramid Wind Deflectors and the fairing panel if necessary.
- Be sure to check fixings periodically.