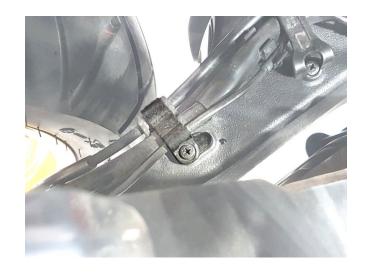

## **Instructions:**

- 1. Remove the chain guard.
- 2. Unbolt and remove the rear-most brake hose mounting clip pictured below.
- 3. Feed hugger over the tyre and into position with the right hand mounting tab under the brake hose's and loosely fit the M5 x 16MM flange headed bolt.
- 4. Attach cable tie round brake hoses taking care not to over tighten.
- 5. Using the M6 x 16MM flange headed bolts and plastic washers provided, loosely fit the two chain guard mountings.
- 6. Check the alignment of the hugger, then fully tightening all round.
- 7. BE SURE TO CHECK FIXINGS PERIODICALLY.