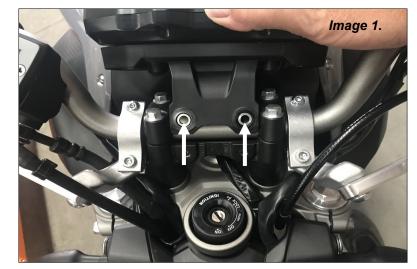

## **Preparation**

Image 1.

- 1. Remove original handlebar end weights.
- 2. Unscrew the two screws holding instrument panel in place and lift away from handlebar clamps to provide easy assembly of clamps.
- 3. Take care not to damage tank or instruments. (See Image 1.)