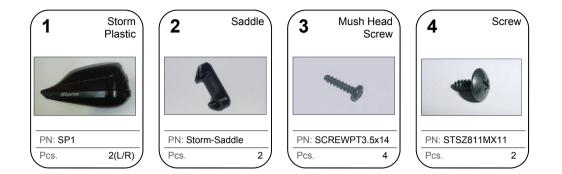

**Note:** The clamp is designed to allow the nut on bolt (5) to pull into the recessed hole. This eliminates the need for a wrench after the bolt starts to tighten.

| 1Aluminium<br>BarImage: All of the second | 2 Clamp<br>PN:: CS-STD<br>Pcs. 4 |                       | CP8-L                                                             | 4 Connector<br>RIGHT                                 | 5 Socket Head<br>Bolt 30mm   6 Button Hea<br>Bolt 25m   PN: M6x30SHCSZP<br>Pcs. PN: M8x25BHCSZP<br>Pcs.                                                                                                                                                      |                                                    |
|-----------------------------------------------------------------------------------------------------------------------------------------------------------------------------------------------------------------------------------------------------------------------------------------------------------------------------------------------------------------------------------------------------------------------------------------------------------------------------------------------------------------------------------------------------------------------------------------------------------------------------------------------------------------------------------------------------------------------------------------------------------------------------------------------------------------------------------------------------------------------------------------------------------------------------------------------------------------------------------------------------------------------------------------------------------------------------------------------------------------------------------------------------------------------------------------------------------------------------------------------------------------------------------------------------------------------------------------------------------------------------------------------------------------------------------------------------------------------------------------------------------------------------------------------------------------------------------------------------------------------------------------------------------------------------------------------------------------------------------------------------------------------------------------------------------------------------------------------------------------------------------------------------------------------------------------------------------------------------------------------------------------------------------------------------------------------------------|----------------------------------|-----------------------|-------------------------------------------------------------------|------------------------------------------------------|--------------------------------------------------------------------------------------------------------------------------------------------------------------------------------------------------------------------------------------------------------------|----------------------------------------------------|
| 9 Flat Head<br>Bolt 40mm                                                                                                                                                                                                                                                                                                                                                                                                                                                                                                                                                                                                                                                                                                                                                                                                                                                                                                                                                                                                                                                                                                                                                                                                                                                                                                                                                                                                                                                                                                                                                                                                                                                                                                                                                                                                                                                                                                                                                                                                                                                          |                                  | ar End<br>Weight<br>2 | Smm                                                               | 12 Bar End<br>Special Fitting<br>PN: BESF3<br>Pcs. 2 | Image 2.<br>IMPORTANT<br>It may be necessary to adjust the<br>position of the brake hose down a few<br>degrees at the banjo bolt where it<br>attaches to the master cylinder.<br>This is to allow adequate brake hose<br>clearance from clamp connector (4). | Image 2.<br>1 ************************************ |
| Personalise Your<br>Guard options sold                                                                                                                                                                                                                                                                                                                                                                                                                                                                                                                                                                                                                                                                                                                                                                                                                                                                                                                                                                                                                                                                                                                                                                                                                                                                                                                                                                                                                                                                                                                                                                                                                                                                                                                                                                                                                                                                                                                                                                                                                                            |                                  | Recomme<br>M6<br>M8   | nded Torque Settings<br>10 Nm (7.4 lbf ft)<br>20 Nm (14.8 lbf ft) | _                                                    | ***<br>This work must be conducted<br>by a qualified motorcycle<br>service technician as it is<br>important safety relevant<br>work.                                                                                                                         |                                                    |