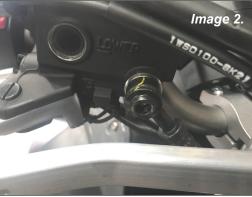

## **Preparation**

Image 1.

- 1. Remove original handlebar end weights.
- 2. Unscrew the two screws holding instrument panel in place and lift away from handlebar clamps to provide easy assembly of clamps.
- 3. Take care not to damage tank or instruments. (See Image 1.)