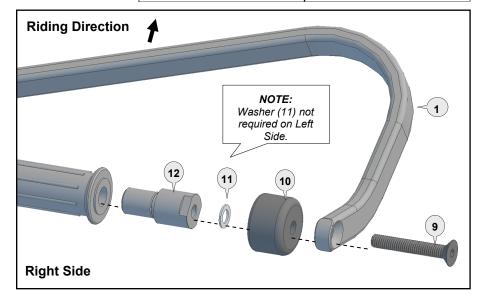

Note: The preferred backbone position is horizontal when viewed from the side.

Tighten all bolts in the following order using recommended torque specifications over page. **Tighten bolt (9)** into the handlebar end.

**Tighten bolt (6)** through the aluminium bar (1) to the clamp connector (4) of the clamp assembly.

Tighten bolt (5) to solidly lock the clamp connector (4) between the clamp saddles (2).

Tighten bolt (8) to secure the clamp assembly firmly to the handlebar.

**Note:** The clamp is designed to allow the nut on bolt (5) to pull into the recessed hole. This eliminates the need for a wrench after the bolt starts to tighten.

| 1Aluminium<br>BarImage: All of the second | 2 Clamp<br>PN:: CS-STD<br>Pcs. 4 |                       | CP8-L                                                             | 4 Connector<br>RIGHT                                 | 5 Socket Head<br>Bolt 30mm   6 Button Hea<br>Bolt 25m   PN: M6x30SHCSZP<br>Pcs. PN: M8x25BHCSZP<br>Pcs.                                                                                                                                                      |                                                    |
|-----------------------------------------------------------------------------------------------------------------------------------------------------------------------------------------------------------------------------------------------------------------------------------------------------------------------------------------------------------------------------------------------------------------------------------------------------------------------------------------------------------------------------------------------------------------------------------------------------------------------------------------------------------------------------------------------------------------------------------------------------------------------------------------------------------------------------------------------------------------------------------------------------------------------------------------------------------------------------------------------------------------------------------------------------------------------------------------------------------------------------------------------------------------------------------------------------------------------------------------------------------------------------------------------------------------------------------------------------------------------------------------------------------------------------------------------------------------------------------------------------------------------------------------------------------------------------------------------------------------------------------------------------------------------------------------------------------------------------------------------------------------------------------------------------------------------------------------------------------------------------------------------------------------------------------------------------------------------------------------------------------------------------------------------------------------------------------|----------------------------------|-----------------------|-------------------------------------------------------------------|------------------------------------------------------|--------------------------------------------------------------------------------------------------------------------------------------------------------------------------------------------------------------------------------------------------------------|----------------------------------------------------|
| 9 Flat Head<br>Bolt 40mm                                                                                                                                                                                                                                                                                                                                                                                                                                                                                                                                                                                                                                                                                                                                                                                                                                                                                                                                                                                                                                                                                                                                                                                                                                                                                                                                                                                                                                                                                                                                                                                                                                                                                                                                                                                                                                                                                                                                                                                                                                                          |                                  | ar End<br>Weight<br>2 | Smm                                                               | 12 Bar End<br>Special Fitting<br>PN: BESF3<br>Pcs. 2 | Image 2.<br>IMPORTANT<br>It may be necessary to adjust the<br>position of the brake hose down a few<br>degrees at the banjo bolt where it<br>attaches to the master cylinder.<br>This is to allow adequate brake hose<br>clearance from clamp connector (4). | Image 2.<br>1 ************************************ |
| Personalise Your<br>Guard options sold                                                                                                                                                                                                                                                                                                                                                                                                                                                                                                                                                                                                                                                                                                                                                                                                                                                                                                                                                                                                                                                                                                                                                                                                                                                                                                                                                                                                                                                                                                                                                                                                                                                                                                                                                                                                                                                                                                                                                                                                                                            |                                  | Recomme<br>M6<br>M8   | nded Torque Settings<br>10 Nm (7.4 lbf ft)<br>20 Nm (14.8 lbf ft) | _                                                    | ***<br>This work must be conducted<br>by a qualified motorcycle<br>service technician as it is<br>important safety relevant<br>work.                                                                                                                         |                                                    |