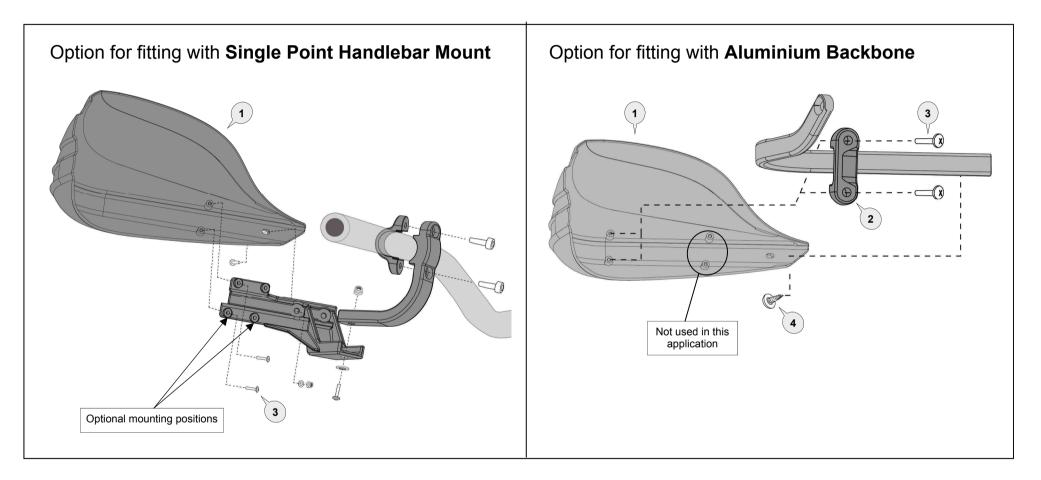

Fitting Procedure shown for the Right side (repeat for left side with applicable parts)

- 1. Loosely assemble clamp to handlebar as per diagram.
- 2. Fit threaded insert (12) and tighten to specified torque setting.
- 3. Attach backbone to handlebar end with parts shown and clamp connector (4) with applicable parts as per diagram.

Note: The preferred backbone position is horizontal when viewed from the side.

Tighten all bolts in the following order using recommended torque specifications over page. **Tighten bolt (9)** into the handlebar end.

**Tighten bolt (6)** through the aluminium bar (1) to the clamp connector (4) of the clamp assembly.

Tighten bolt (5) to solidly lock the clamp connector (4) between the clamp saddles (2).

Tighten bolt (8) to secure the clamp assembly firmly to the handlebar.

**Note:** The clamp is designed to allow the nut on bolt (5) to pull into the recessed hole. This eliminates the need for a wrench after the bolt starts to tighten.

| 1Aluminium<br>BarImage: All of the second | 2 Clamp<br>PN:: CS-STD<br>Pcs. 4 |                       | CP8-L                                                             | 4 Connector<br>RIGHT                                 | 5 Socket Head<br>Bolt 30mm   6 Button Hea<br>Bolt 25m   PN: M6x30SHCSZP<br>Pcs. PN: M8x25BHCSZP<br>Pcs.                                                                                                                                                      |                                                    |
|-----------------------------------------------------------------------------------------------------------------------------------------------------------------------------------------------------------------------------------------------------------------------------------------------------------------------------------------------------------------------------------------------------------------------------------------------------------------------------------------------------------------------------------------------------------------------------------------------------------------------------------------------------------------------------------------------------------------------------------------------------------------------------------------------------------------------------------------------------------------------------------------------------------------------------------------------------------------------------------------------------------------------------------------------------------------------------------------------------------------------------------------------------------------------------------------------------------------------------------------------------------------------------------------------------------------------------------------------------------------------------------------------------------------------------------------------------------------------------------------------------------------------------------------------------------------------------------------------------------------------------------------------------------------------------------------------------------------------------------------------------------------------------------------------------------------------------------------------------------------------------------------------------------------------------------------------------------------------------------------------------------------------------------------------------------------------------------|----------------------------------|-----------------------|-------------------------------------------------------------------|------------------------------------------------------|--------------------------------------------------------------------------------------------------------------------------------------------------------------------------------------------------------------------------------------------------------------|----------------------------------------------------|
| 9 Flat Head<br>Bolt 40mm                                                                                                                                                                                                                                                                                                                                                                                                                                                                                                                                                                                                                                                                                                                                                                                                                                                                                                                                                                                                                                                                                                                                                                                                                                                                                                                                                                                                                                                                                                                                                                                                                                                                                                                                                                                                                                                                                                                                                                                                                                                          |                                  | ar End<br>Weight<br>2 | Smm                                                               | 12 Bar End<br>Special Fitting<br>PN: BESF3<br>Pcs. 2 | Image 2.<br>IMPORTANT<br>It may be necessary to adjust the<br>position of the brake hose down a few<br>degrees at the banjo bolt where it<br>attaches to the master cylinder.<br>This is to allow adequate brake hose<br>clearance from clamp connector (4). | Image 2.<br>1 ************************************ |
| Personalise Your<br>Guard options sold                                                                                                                                                                                                                                                                                                                                                                                                                                                                                                                                                                                                                                                                                                                                                                                                                                                                                                                                                                                                                                                                                                                                                                                                                                                                                                                                                                                                                                                                                                                                                                                                                                                                                                                                                                                                                                                                                                                                                                                                                                            |                                  | Recomme<br>M6<br>M8   | nded Torque Settings<br>10 Nm (7.4 lbf ft)<br>20 Nm (14.8 lbf ft) | _                                                    | ***<br>This work must be conducted<br>by a qualified motorcycle<br>service technician as it is<br>important safety relevant<br>work.                                                                                                                         |                                                    |