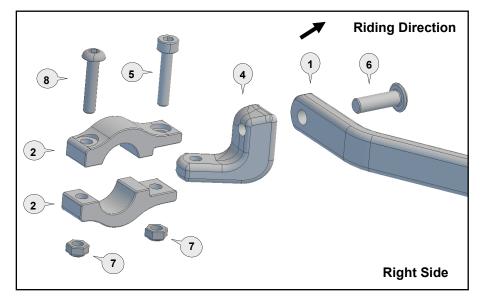

Fitting Procedure shown for the Right side (repeat for left side with applicable parts)

- 1. Loosely assemble clamp to handlebar as per diagram.
- 2. Fit threaded insert (12) and tighten to specified torque setting.
- 3. Attach backbone to handlebar end with parts shown and clamp connector (4) with applicable parts as per diagram.

Note: The preferred backbone position is horizontal when viewed from the side.

Tighten all bolts in the following order using recommended torque specifications over page. **Tighten bolt (9)** into the handlebar end.

**Tighten bolt (6)** through the aluminium bar (1) to the clamp connector (4) of the clamp assembly.

Tighten bolt (5) to solidly lock the clamp connector (4) between the clamp saddles (2).

Tighten bolt (8) to secure the clamp assembly firmly to the handlebar.

**Note:** The clamp is designed to allow the nut on bolt (5) to pull into the recessed hole. This eliminates the need for a wrench after the bolt starts to tighten.

| 1Aluminium<br>BarImage: All of the second | 2 Clamp<br>PN:: CS-STD<br>Pcs. 4 |                       | CP8-L                                                             | 4 Connector<br>RIGHT                                 | 5 Socket Head<br>Bolt 30mm   6 Button Hea<br>Bolt 25m   PN: M6x30SHCSZP<br>Pcs. PN: M8x25BHCSZP<br>Pcs.                                                                                                                                                      |                                                    |
|-----------------------------------------------------------------------------------------------------------------------------------------------------------------------------------------------------------------------------------------------------------------------------------------------------------------------------------------------------------------------------------------------------------------------------------------------------------------------------------------------------------------------------------------------------------------------------------------------------------------------------------------------------------------------------------------------------------------------------------------------------------------------------------------------------------------------------------------------------------------------------------------------------------------------------------------------------------------------------------------------------------------------------------------------------------------------------------------------------------------------------------------------------------------------------------------------------------------------------------------------------------------------------------------------------------------------------------------------------------------------------------------------------------------------------------------------------------------------------------------------------------------------------------------------------------------------------------------------------------------------------------------------------------------------------------------------------------------------------------------------------------------------------------------------------------------------------------------------------------------------------------------------------------------------------------------------------------------------------------------------------------------------------------------------------------------------------------|----------------------------------|-----------------------|-------------------------------------------------------------------|------------------------------------------------------|--------------------------------------------------------------------------------------------------------------------------------------------------------------------------------------------------------------------------------------------------------------|----------------------------------------------------|
| 9 Flat Head<br>Bolt 40mm                                                                                                                                                                                                                                                                                                                                                                                                                                                                                                                                                                                                                                                                                                                                                                                                                                                                                                                                                                                                                                                                                                                                                                                                                                                                                                                                                                                                                                                                                                                                                                                                                                                                                                                                                                                                                                                                                                                                                                                                                                                          |                                  | ar End<br>Weight<br>2 | Smm                                                               | 12 Bar End<br>Special Fitting<br>PN: BESF3<br>Pcs. 2 | Image 2.<br>IMPORTANT<br>It may be necessary to adjust the<br>position of the brake hose down a few<br>degrees at the banjo bolt where it<br>attaches to the master cylinder.<br>This is to allow adequate brake hose<br>clearance from clamp connector (4). | Image 2.<br>1 ************************************ |
| Personalise Your<br>Guard options sold                                                                                                                                                                                                                                                                                                                                                                                                                                                                                                                                                                                                                                                                                                                                                                                                                                                                                                                                                                                                                                                                                                                                                                                                                                                                                                                                                                                                                                                                                                                                                                                                                                                                                                                                                                                                                                                                                                                                                                                                                                            |                                  | Recomme<br>M6<br>M8   | nded Torque Settings<br>10 Nm (7.4 lbf ft)<br>20 Nm (14.8 lbf ft) | _                                                    | ***<br>This work must be conducted<br>by a qualified motorcycle<br>service technician as it is<br>important safety relevant<br>work.                                                                                                                         |                                                    |