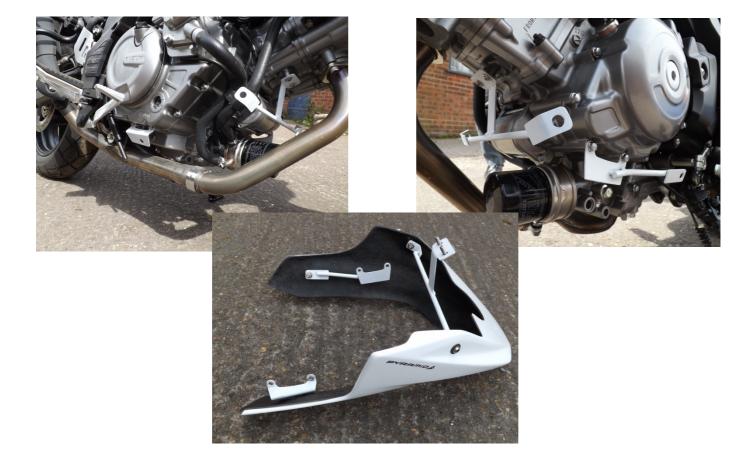

## DL650 2012>/SV650 2016> Belly Pan Fitting Instructions

This is for later models supplied **without** the oil cooler (2012 on)

Parts List:

3 x mounting brackets 6 x M6 x 16 flange head socket screws

4 X Ny-lock nut and flat steel washer

4 x rubber grommets and steel collars for above

Three brackets are supplied. Mount as shown below.

2 x M6 x 16 flange head socket screws are provided to mount the forward bracket in the predrilled holes in the engine casing. The other mountings use existing engine bolts.

Now insert the rubber grommets and steel collars in the four pre-drilled belly pan holes.

Now mount the belly pan with the 4 x M6 x 16 flange head socket screws, Ny-locks and washers provided.