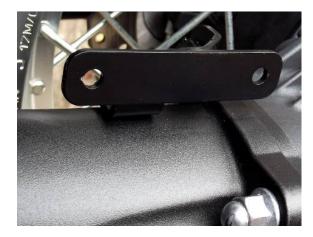

## Contents

2 x M6x16mm Flange headed bolts 2 x M6 Plastic washers 2 x M6 Nyloc nuts 1 x M10 Nordlock washer 1 x Bracket with rubber button

## **Fitting Instructions**

- The bracket mounts on the upper inside bevel box mounting stud. Remove this nut, <u>LEAVE THE WASHER IN PLACE</u>, and fit the M10 Nordlock washer over the stud. Position the bracket over the stud with the rubber button resting on the swing arm and refit the nut using loctite or similar thread retaining compound.
- Remove the two bolts fixing the caliper tension bar leaving the bar in place.
- Slide the hugger over the tyre with the bracket fitting on the inside of the hugger and the hugger fitting over the tension bar.
- Re-fit the tension bar bolts and finger tighten
- Fit the two M6x16mm bolts with the plastic washers to the bracket mountings with the two M6 Nyloc nuts (finger tighten)
- Check hugger alignment and fully tighten all fixings.
- Check all fixings periodically.