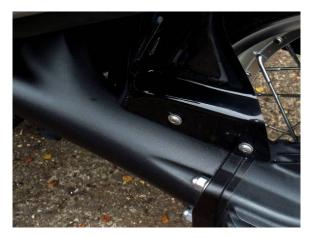

## **Fitting Instructions**

- The bracket mounts on the upper inside bevel box mounting stud. Remove this nut, <u>LEAVE THE WASHER IN PLACE</u>, and fit the M10 Nordlock washer over the stud. Position the bracket over the stud with the rubber button resting on the swing arm and refit the nut using loctite or similar thread retaining compound.
- Remove the two bolts fixing the caliper tension bar leaving the bar in place.
- Slide the hugger over the tyre with the bracket fitting on the inside of the hugger and the hugger fitting over the tension bar.
- Re-fit the tension bar bolts and finger tighten
- Fit the two M6x16mm bolts with the plastic washers to the bracket mountings with the two M6 Nyloc nuts (finger tighten)
- Check hugger alignment and fully tighten all fixings.
- Check all fixings periodically.