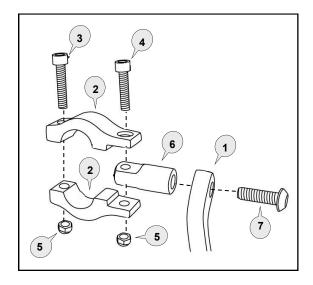

#### **Important Fitting Procedure**

Loosely assemble the clamp to the handlebar as per diagram. Attach the handguard backbone with applicable parts to the handlebar end and also to the clamp connector (6).

#### The clamp bolts must be tightened in the following order:

**Tighten bolt (7)** through the aluminium bar (1) to the clamp connector (6) of the clamp assembly.

**Tighten bolt (4)** to solidly lock the clamp connector (6) between the clamp saddles (2).

**Tighten bolt (3)** to secure the clamp assembly firmly to the handlebar.

**Note:** The clamp is designed to allow the nut on bolt (4) to pull into the recessed hole. This eliminates the need for a wrench after the bolt starts to tighten.