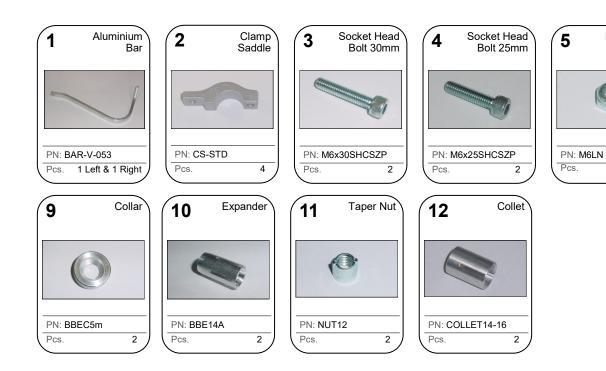

#### The clamp bolts must be tightened in the following order:

**Tighten bolt (7)** through the aluminium bar (1) to the clamp connector (6) of the clamp assembly.

**Tighten bolt (4)** to solidly lock the clamp connector (6) between the clamp saddles (2).

**Tighten bolt (3)** to secure the clamp assembly firmly to the handlebar.

**Note:** The clamp is designed to allow the nut on bolt (4) to pull into the recessed hole. This eliminates the need for a wrench after the bolt starts to tighten.

Nylock Nut

6mm

Clamp

2

Connector

PN: CP1

Pcs.