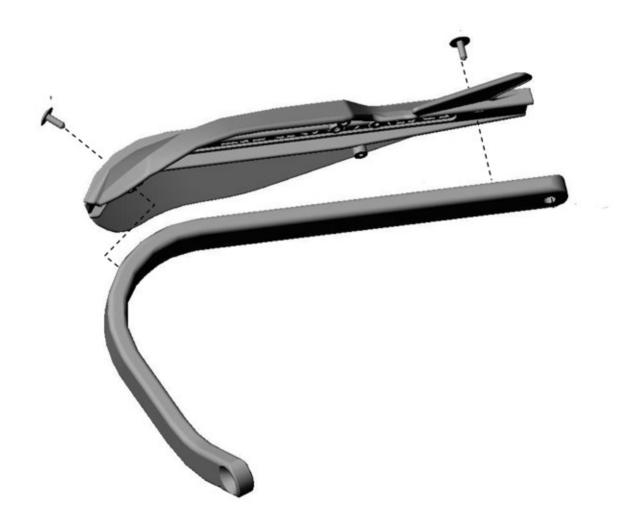

#### **Preparation**

Remove Original handlebar end plug/cap.

#### **Important Fitting Procedure**

Loosely assemble the clamp to the handlebar as per diagram. Attach the handguard backbone with applicable parts to the handlebar end and also to the clamp connector (6).

Position backbone so it is horizontal when viewed from the side and tighten bolt (8).

#### The clamp bolts must be tightened in the following order:

**Tighten bolt (7)** through the aluminium bar (1) to the clamp connector (6) of the clamp assembly.

**Tighten bolt (4)** to solidly lock the clamp connector (6) between the clamp saddles (2).

**Tighten bolt (3)** to secure the clamp assembly firmly to the handlebar.

**Note:** The clamp is designed to allow the nut on bolt (4) to pull into the recessed hole. This eliminates the need for a wrench after the bolt starts to tighten.

Some handlebars may have a solid insert welded into the handlebar end. In this situation we recommend drilling and tapping to a M8x1.25mm thread.