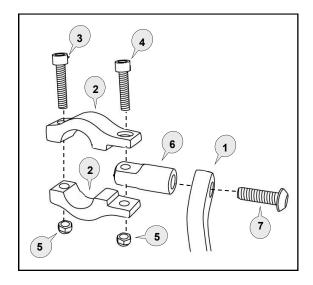

#### **Important Fitting Procedure**

Loosely assemble the clamp to the handlebar as per diagram. Attach the handguard backbone with applicable parts to the handlebar end and also to the clamp connector (6).

#### The clamp bolts must be tightened in the following order:

**Tighten bolt (7)** through the aluminium bar (1) to the clamp connector (6) of the clamp assembly.

**Tighten bolt (4)** to solidly lock the clamp connector (6) between the clamp saddles (2).

**Tighten bolt (3)** to secure the clamp assembly firmly to the handlebar.

**Note:** The clamp is designed to allow the nut on bolt (4) to pull into the recessed hole. This eliminates the need for a wrench after the bolt starts to tighten.

Some handlebars may have a solid insert welded into the handlebar end. In this situation we recommend drilling and tapping to a M8x1.25mm thread.