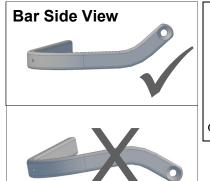

Position backbone so it is horizontal when viewed from the side and tighten bolt (8).