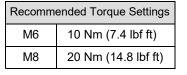

#### CAUTION:

Installation of the handguard is safety-relevant work and can be complicated. We recommend the installation be performed by a motorcycle service technician. Rideworx accepts no liability for damages caused by improper mounting. All screws, bolts and nuts, including all replacement hardware provided by Rideworx, should be tightened to the torque specified in the table. After the first 50km of riding check all screws, bolts and nuts are tightened to the correct torque. We recommend a medium strength liquid thread lock product on all fasteners.

#### **CAUTION:**

Installation of the handguard is safety-relevant work and can be complicated. We recommend the installation be performed by a motorcycle service technician. Rideworx accepts no liability for damages caused by improper mounting. All screws, bolts and nuts, including all replacement hardware provided by Rideworx, should be tightened to the torque specified in the below table. After the first 50km of riding check all screws, bolts and nuts are tightened to the correct torque. We recommend a medium strength liquid thread lock product on all fasteners.