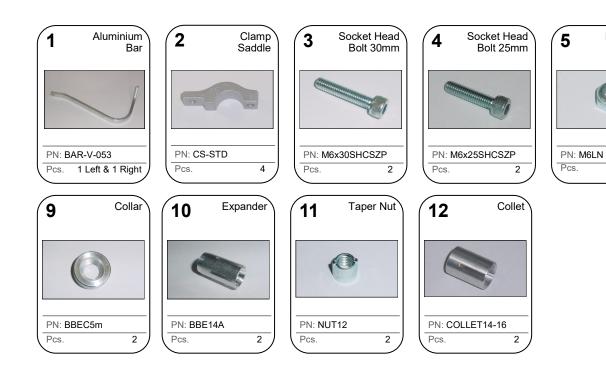

#### The clamp bolts must be tightened in the following order:

**Tighten bolt (7)** through the aluminium bar (1) to the clamp connector (6) of the clamp assembly.

**Tighten bolt (4)** to solidly lock the clamp connector (6) between the clamp saddles (2).

**Tighten bolt (3)** to secure the clamp assembly firmly to the handlebar.

**Note:** The clamp is designed to allow the nut on bolt (4) to pull into the recessed hole. This eliminates the need for a wrench after the bolt starts to tighten.

Some handlebars may have a solid insert welded into the handlebar end. In this situation we recommend drilling and tapping to a M8x1.25mm thread.

Nylock Nut

6mm

Clamp

2

Connector

PN: CP1

Pcs.