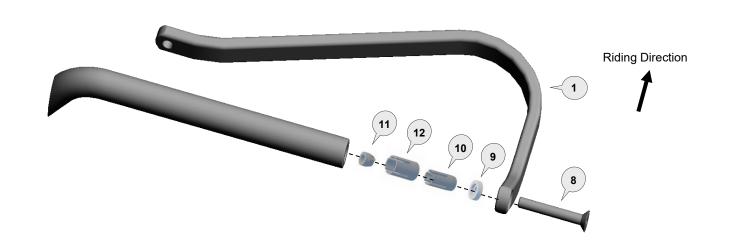

#### **Important Fitting Procedure**

Loosely assemble the clamp to the handlebar as per diagram. Attach the handguard backbone with applicable parts to the handlebar end and also to the clamp connector (6).

Position backbone so it is horizontal when viewed from the side and tighten bolt (8).