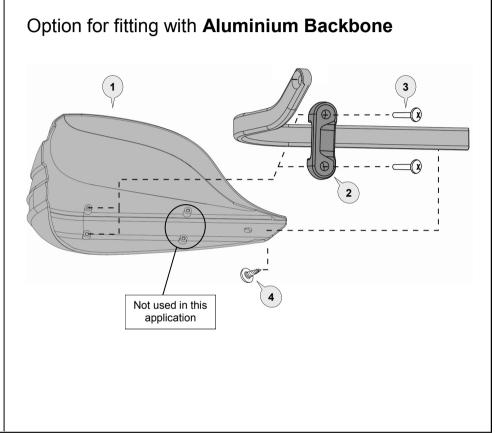

#### **Important Fitting Procedure**

Loosely assemble the clamp to the handlebar as per diagram. Attach the handguard backbone with applicable parts to the handlebar end and also to the clamp connector (6).

Position backbone so it is horizontal when viewed from the side and tighten bolt (8).

#### The clamp bolts must be tightened in the following order:

**Tighten bolt (7)** through the aluminium bar (1) to the clamp connector (6) of the clamp assembly.

**Tighten bolt (4)** to solidly lock the clamp connector (6) between the clamp saddles (2).

**Tighten bolt (3)** to secure the clamp assembly firmly to the handlebar.

**Note:** The clamp is designed to allow the nut on bolt (4) to pull into the recessed hole. This eliminates the need for a wrench after the bolt starts to tighten.

Some handlebars may have a solid insert welded into the handlebar end. In this situation we recommend drilling and tapping to a M8x1.25mm thread.