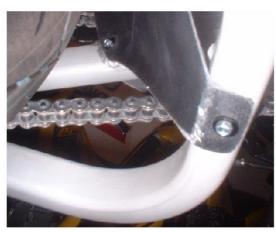

## **Fitting instuctions:**

- 1. Insert hugger in over rear wheel from the back to the front.
- 2. Align with holes and hold in position by inserting one of the bolts through the hugger and into the hole on the underside of the swing arm brace. Do not fully tighten.
- 3. Insert the remaining two bolts into the two rearmost holes on either side of the inside of the swing arm.
- 4. Tighten all bolts fully starting with the 2 side bolts.
- 5. If better positioning is required simply loosen the bolts enough to move the hugger and then tighten the bolts up again while hugger is in the required position.
- 6. Some flexing of the hugger may be required in order to get the second bolt in.