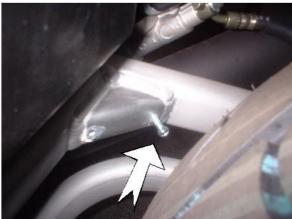

## **Fitting instuctions:**

- 1. Insert hugger in over rear wheel from the back to the front.
- 2. Align with holes and hold in position by inserting one of the bolts through the hugger and into the hole on the underside of the swing arm brace. Do not fully tighten.
- 3. Insert the remaining two bolts into the two rearmost holes on either side of the inside of the swing arm.
- 4. Tighten all bolts fully starting with the 2 side bolts.
- 5. If better positioning is required simply loosen the bolts enough to move the hugger and then tighten the bolts up again while hugger is in the required position.
- 6. Some flexing of the hugger may be required in order to get the second bolt in.