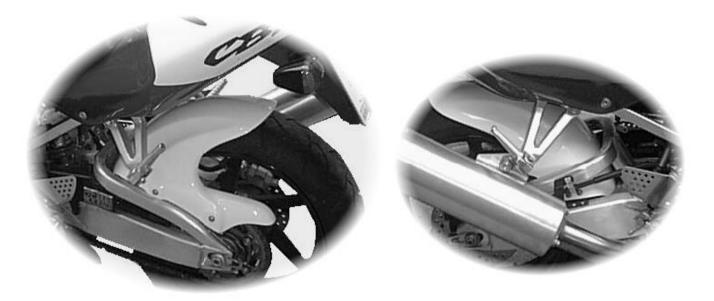

## **Fitting instructions**

the hugger is easy to fit, the bracket and hugger should be installed and carefully positioned before the fasteners are fully tightened.

Remove the original chainguard.

Using the original bolt, fit the bracket between the brace and clip so that the bracket hangs down under the brace.

Position the hugger over the original chainguard brackets and the new bracket. Secure with the four bolts and washers supplied.

Position the hugger centrally over the tyre and tighten all fasteners.