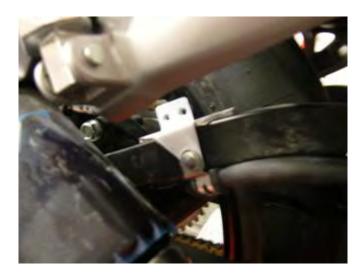

## **Fitting instructions:**

Remove the chain guard.

Undo the brake hose retaining clip on the right side of the swing arm brace. The bracket supplied sits on the swing arm brace and is bolted into the brake hose clip hole, with the clip on the outside of the bracket, using the original bolt. (see pic) fully tighten the hose clip bolt.