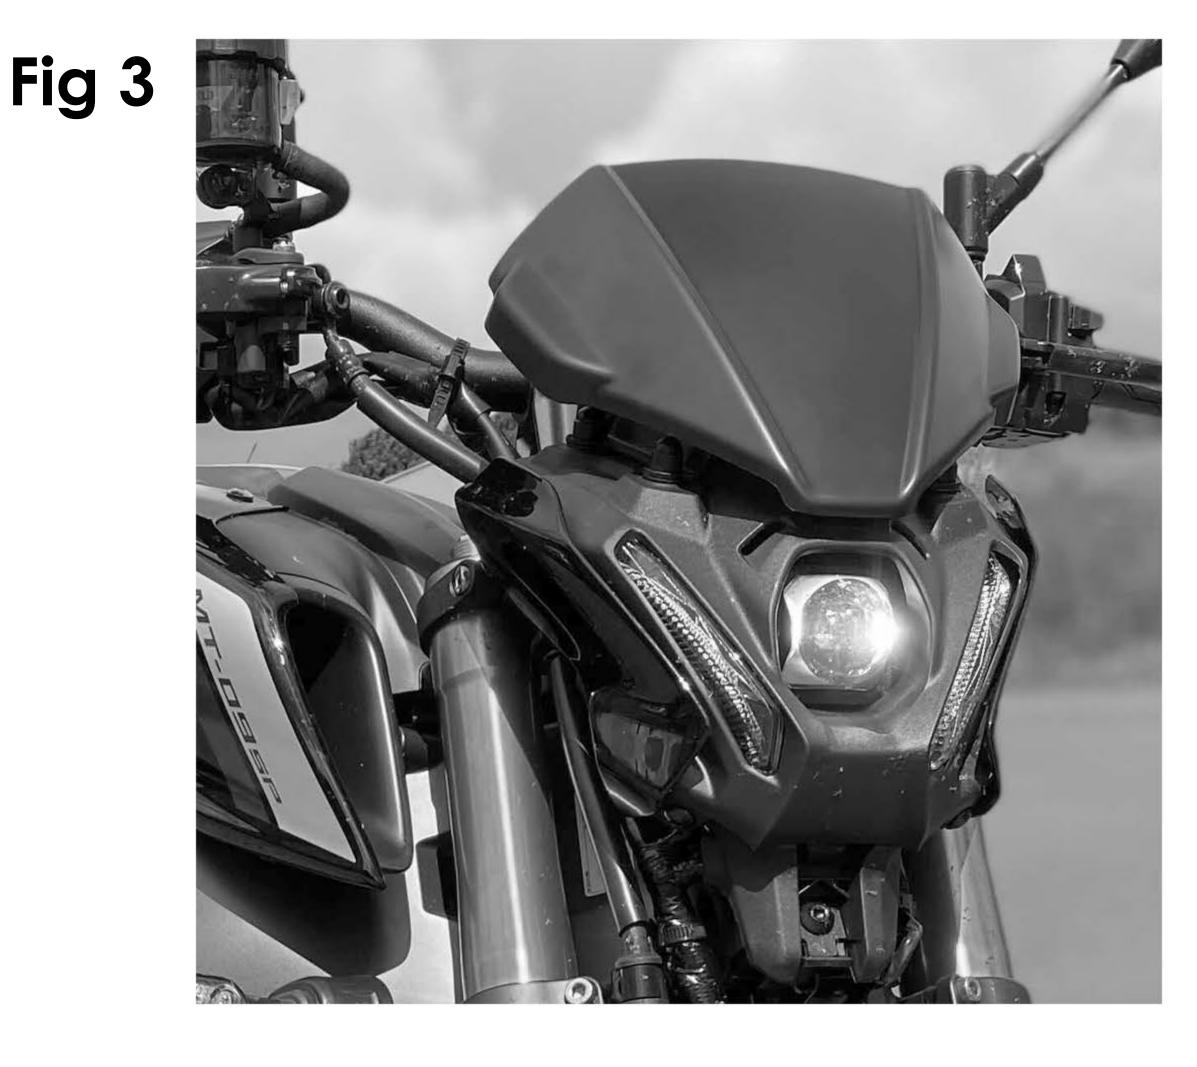

- The Pyramid fly screen is simple to fit. Attach the fly screen to the bracket using the M5 fixings supplied (CNUT0156, CBOL0162 & CWAS0100). See Fig 1 and Fig 2 below for images.
- Remove the OEM bolts from the top of the headlight. Retain the flat washers from beneath these OEM bolts for use when fitting the fly screen.
- Now fit the fly screen using the remaining items supplied in the fitting kit (CBOL0219, CWAS0221, CCAP0001). A spanner/wrench will be required in order to access the top of the M6 x 20mm stainless steel hex bolts.