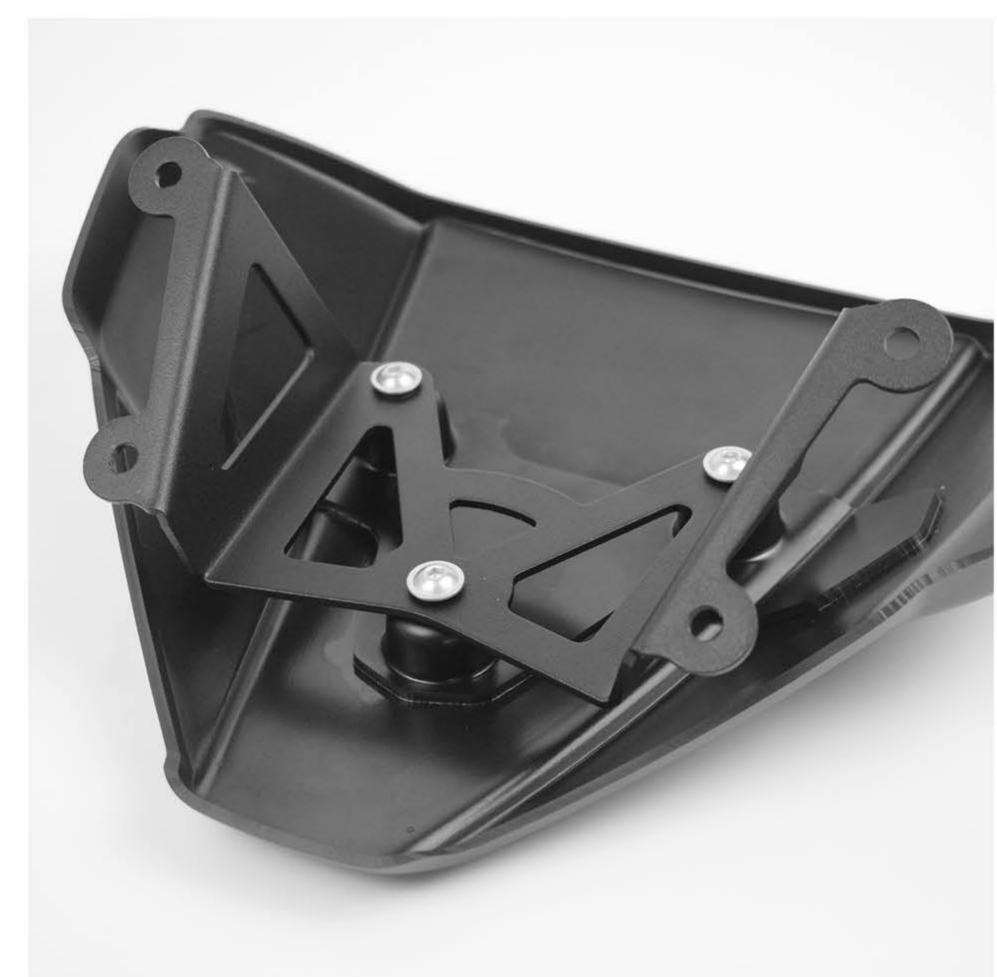

- The Pyramid fly screen is simple to fit. Attach the fly screen to the bracket using the M5 fixings supplied (CNUT0156, CBOL0162 & CWAS0100). See Fig 1 and Fig 2 below for images.
- Remove the OEM bolts from the top of the headlight. Retain the flat washers from beneath these OEM bolts for use when fitting the fly screen.
- Now fit the fly screen using the remaining items supplied in the fitting kit (CBOL0219, CWAS0221, CCAP0001). A spanner/wrench will be required in order to access the top of the M6 x 20mm stainless steel hex bolts.

## Check fixings periodically.

Fig 1

Any questions? sales@pyramid-plastics.co.uk +44 (0)1427 677990 www.pyramid-plastics.co.uk

Fig 2