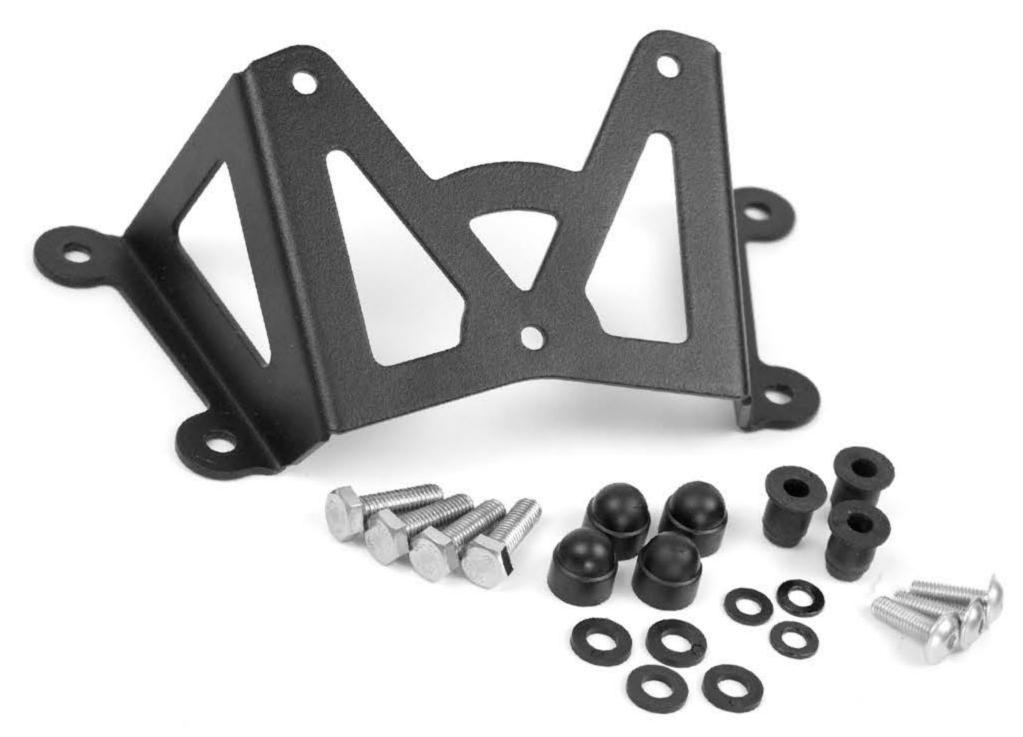

## Kit Includes:

| 1X | C22160   | Fly Screen                               |
|----|----------|------------------------------------------|
| 1X | CFK22160 | Bracket                                  |
| 3X | CBOL0162 | M5 X 16mm Stainless Bolt                 |
| 3X | CNUT0156 | M5 Rubber Anchor Nut                     |
| 3X | CWAS0100 | M5 Washer                                |
| 4X | CBOL0219 | M6 X 20 <sub>mm</sub> Stainless Hex Bolt |
| 4X | CWAS0221 | M6 Washer                                |
| 4X | CCAP0001 | Bolt Cap                                 |