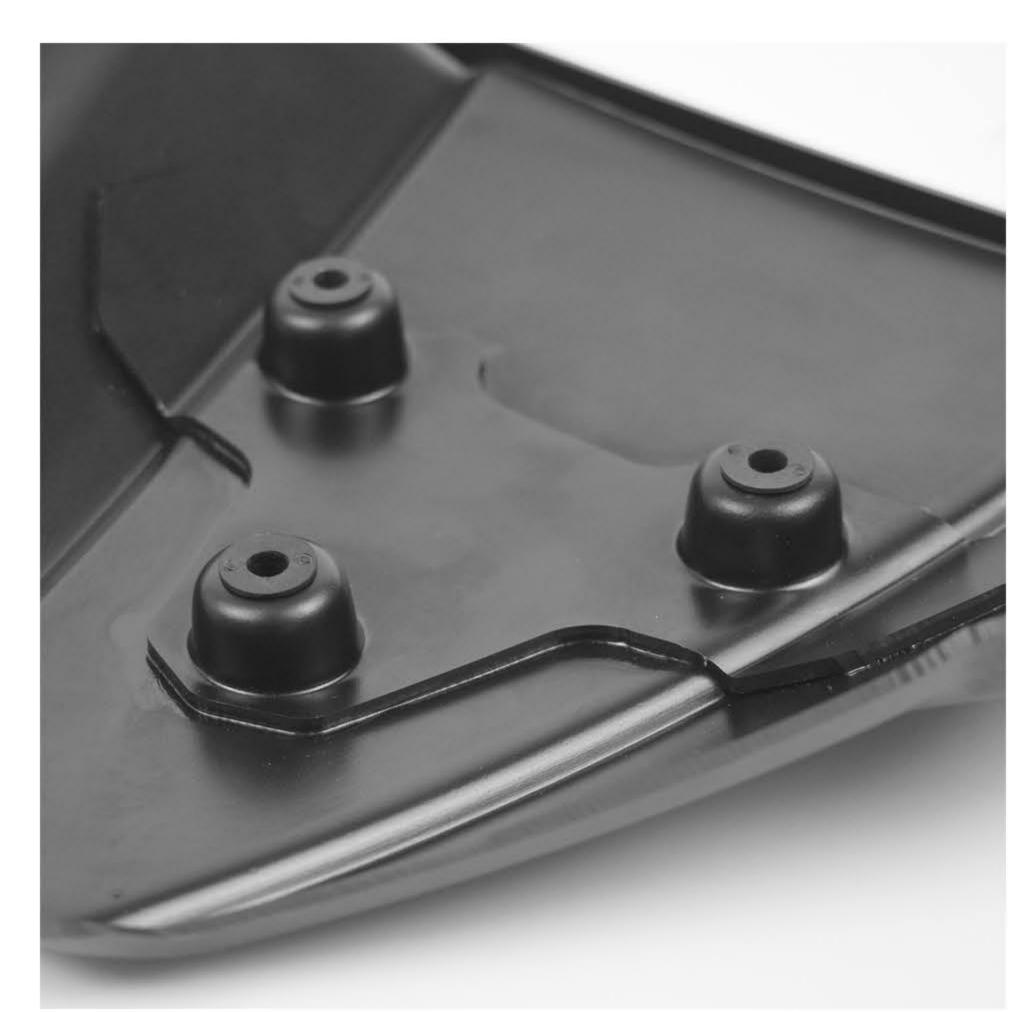

- The Pyramid fly screen is simple to fit. Attach the fly screen to the bracket using the M5 fixings supplied (CNUT0156, CBOL0162 & CWAS0100). See Fig 1 and Fig 2 below for images.
- Remove the OEM bolts from the top of the headlight. Retain the flat washers from beneath these OEM bolts for use when fitting the fly screen.
- Now fit the fly screen using the remaining items supplied in the fitting kit (CBOL0219, CWAS0221, CCAP0001). A spanner/wrench will be required in order to access the top of the M6 x 20mm stainless steel hex bolts.

## Check fixings periodically.

Fig 1

Any questions? sales@pyramid-plastics.co.uk +44 (0)1427 677990 www.pyramid-plastics.co.uk

Fig 2